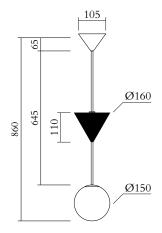

TECHNICAL DETAILS 4 x G9 LED 5W max 110-230V IP20 Three light bulbs for the cone included, light bulb for the globe not included

WEIGHT 10 kg

MADE IN Germany

Sizes in mm. Flat attachments available only on request. Variations in colour and size are available for some collections, please contact Areti for more details.