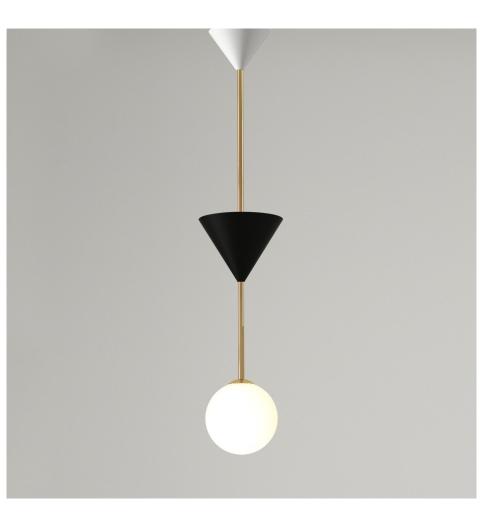

## PRODUCT

Many 2 170 Pendant light / 1 cone up + 1 globe

## MATERIALS AND COLOUR OPTIONS Powder coated metal; brushed brass; white acrylic; white glass

## VERSIONS

Brass tube, attachment and cone 170OL-P01-BR01 Brass tube; white attachment; black cone 170OL-P01-BR02 Black tube, attachment and cone 170OL-P01-ME01 White tube, attachment and cone 170OL-P01-ME02