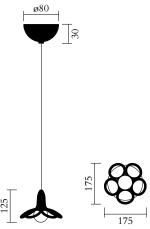

### WEIGHT

3 kg

### CABLE LENGTH

1,50 m

#### MADE IN

Germany

Sizes in mm. Flat attachments available only under request. Variations in colour and size are available for some collections, please contact Areti for more details.

Our collections are hand made and made to order, small irregularities in shape or surface will occur, they are inherent to the hand made process and should not be seen as flaws. For detailed information on any products: contact@atelierareti.com