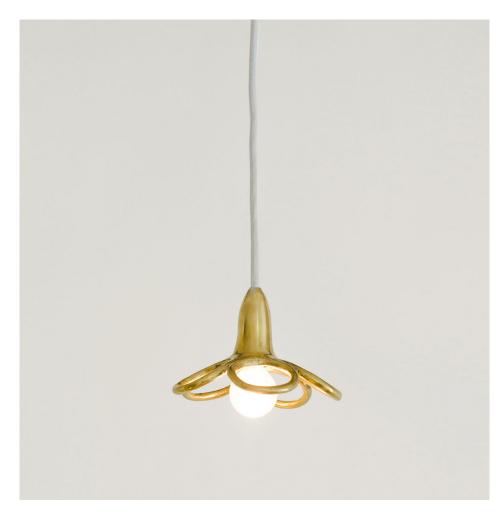

#### **PRODUCT**

Marguerite 085 Pendant light

## MATERIALS AND COLOUR OPTIONS

Solid cast brass; powder coated metal

## VERSIONS

Solid cast brass; black ceiling attachment and cable 085OL-P01-BR01 Solid cast brass; white ceiling attachment and cable 085OL-P01-BR02