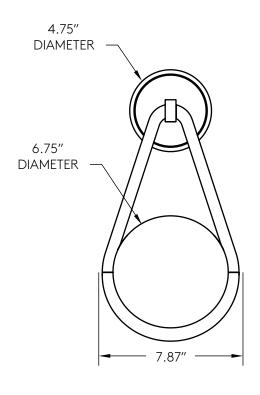

## Melo Sconce

| AVAILABLE OPTIONS                                                                          | DIMENSIONS                                                            | LAMPING & INFORMATION                                                                                                                                                                                |
|--------------------------------------------------------------------------------------------|-----------------------------------------------------------------------|------------------------------------------------------------------------------------------------------------------------------------------------------------------------------------------------------|
| BaseBrass  Pewter  Matte Black  Matte White  Premium 1Aged Brass  Black Brass  Aged Pewter | Overall Height                                                        | 9 watt led 75 watt total incandescent 900 Lumen Onboard Driver and LED Module LED life of 50,000 hours 27 years of normal use 110V-277V compatible UL listing file #E505276 Product is made to order |
| Premium 2 Brushed Nickel  Glass Orb Clear  Frosted                                         | Driver is designed to be housed inside a standard round junction box. | Compatible with LED Dimmer Switches Rated for Damp Locations Custom abilities and options available.                                                                                                 |
| Temperature2400K<br>2700K<br>3000K                                                         |                                                                       | Please inquire sales@riloh.com                                                                                                                                                                       |