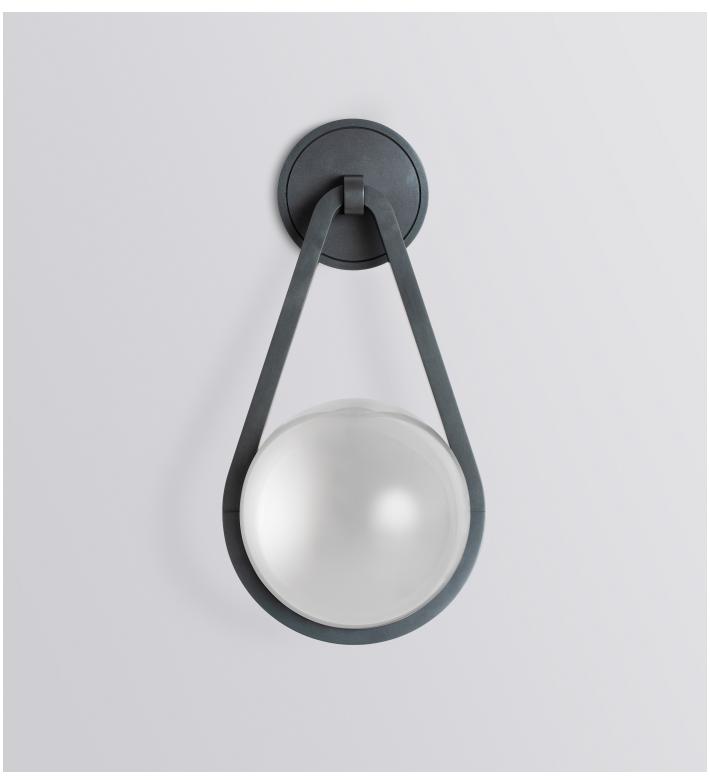

## Melo Sconce





Shown in **Aged Pewter** with a **Clear Solid Glass Orb** 



## Melo Sconce



| AVAILABLE OPTIONS                                                                          | DIMENSIONS                                                            | LAMPING & INFORMATION                                                                                                                                                                                |
|--------------------------------------------------------------------------------------------|-----------------------------------------------------------------------|------------------------------------------------------------------------------------------------------------------------------------------------------------------------------------------