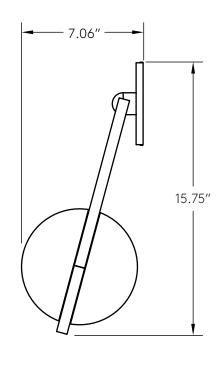

## Melo Sconce

| AVAILABLE OPTIONS                                                                          | DIMENSIONS                                                            | LAMPING & INFORMATION                                                                                                                                                                                |
|--------------------------------------------------------------------------------------------|-----------------------------------------------------------------------|------------------------------------------------------------------------------------------------------------------------------------------------------------------------------------------------------|
| BaseBrass  Pewter  Matte Black  Matte White  Premium 1Aged Brass  Black Brass  Aged Pewter | Overall Height                                                        | 9 watt led 75 watt total incandescent 900 Lumen Onboard Driver and LED Module LED life of 50,000 hours 27 years of normal use 110V-277V compatible UL listing file #E505276 Product is made to order |
| Premium 2 Brushed Nickel  Glass Orb Clear  Frosted                                         | Driver is designed to be housed inside a standard round junction box. | Compatible with LED Dimmer Switches Rated for Damp Locations Custom abilities and options available.                                                                                                 |
| Temperature2400K<br>2700K<br>3000K                                                         |                                                                       | Please inquire sales@riloh.com                                                                                                                                                                       |