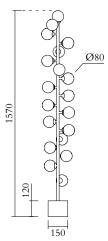

# MADE IN

Germany

Sizes in mm. Flat attachments available only on request. Variations in colour and size are available for some collections, please contact Areti for more details.

Our collections are hand made and made to order, small irregularities in shape or surface will occur, they are inherent to the hand made process and should not be seen as flaws. For detailed information on any products: contact@atelierareti.com