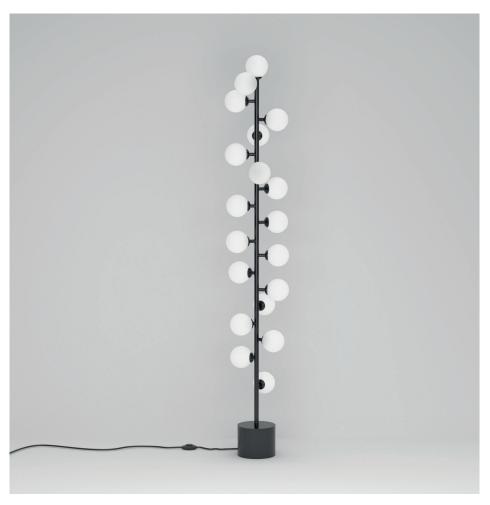

#### **PRODUCT**

Mimosa 069 Floor light

### MATERIALS AND COLOUR OPTIONS

Power coated metal or brushed brass; white glass

## VERSIONS

Brushed brass structure 069OL-F01-BR01
Black structure 069OL-F01-ME01
White structure 069OL-F01-ME02

#### TECHNICAL DETAILS

19 x G9 LED, recommended wattage per bulb 3 W max Recommended bulb size: diameter 16mm, total length 47mm (diameter must be under 20mm)

110-230V

IP20

Light bulbs not included