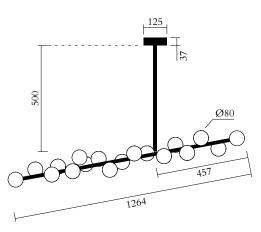

#### NOTE

The vertical tube for the Mimosa pendant is also available in the following custom lengths: 350, 850, 1500mm. Customization fee applies

# ATELIER ARETI

Standard length options

069OL-P01

069OL-P03

069OL-P04

069OL-P05

COLLECTIVE INFO@CKSCOLLECTIVE.COM