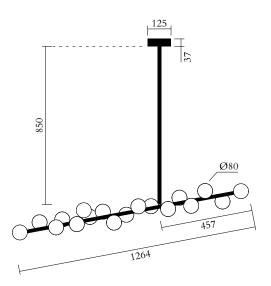

#### NOTE

The vertical tube for the Mimosa pendant is also available in the following custom lengths: 350, 850, 1500mm. Customization fee applies

#### MADE IN

Germany

Sizes in mm. Flat attachments available only under request. Variations in colour and size are available for some collections, please contact Areti for more details.

Our collections are hand made and made to order, small irregularities in shape or surface will occur, they are inherent to the hand made process and should not be seen as flaws. For detailed information on any products: contact@atelierareti.com