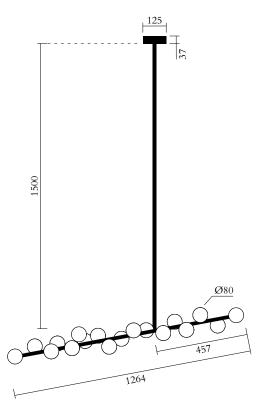

#### NOTE

The vertical tube for the Mimosa pendant is also available in the following custom lengths: 350, 850, 1500mm. Customization fee applies

#### MADE IN

Germany

Sizes in mm. Flat attachments available only under request. Variations in colour and size are available for some collections, please contact Areti for more details.

Our collections are hand made and made to order, small irregularities in shape or surface will occur, they are inherent to the hand made process and should not be seen as flaws. For detailed information on any products: contact@atelierareti.com