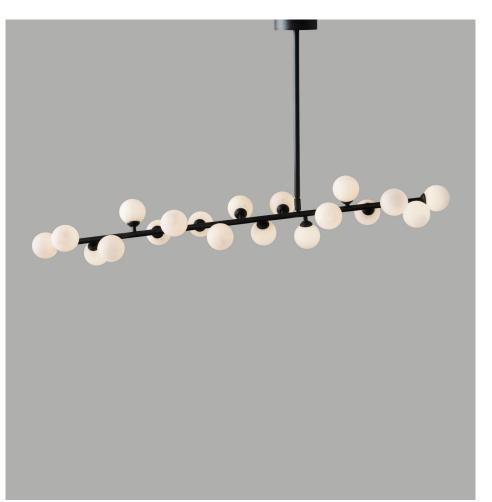

### PRODUCT

Mimosa 069 Pendant light

MATERIALS AND COLOUR OPTIONS Power coated metal or brushed brass; white glass

#### VERSIONS

| Brushed brass structure | 069OL-P01-BR01 |
|-------------------------|----------------|
| Black structure         | 069OL-P01-ME01 |
| White structure         | 069OL-P01-ME02 |

#### TECHNICAL DETAILS

19 x G9 LED, recommended wattage per bulb 3 W max Recommended bulb size: diameter 16mm, total length 47mm (diameter must be under 20mm)

110-230V IP20 Light bulbs not included