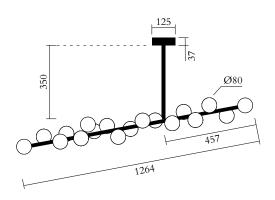

#### NOTE

The vertical tube for the Mimosa pendant is also available in the following custom lengths: 350, 850, 1500mm. Customization fee applies

# ATELIER ARETI

Standard length options

069OL-P01

069OL-P03

069OL-P04

069OL-P05

COLLECTIVE INFO@CKSCOLLECTIVE.COM