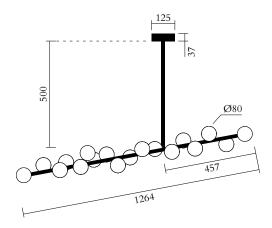

#### NOTE

The vertical tube for the Mimosa pendant is also available in the following custom lengths: 350, 850, 1500mm. Customization fee applies

# ATELIER ARETI

Standard length options

069OL-P01

069OL-P03

069OL-P04

069OL-P05

COLLECTIVE INFO@CKSCOLLECTIVE.COM