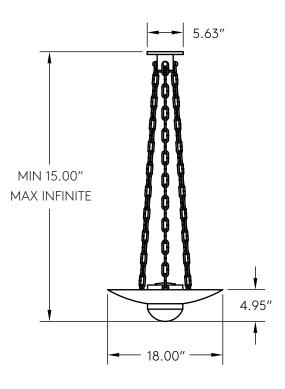

## Mirro

| AVAILABLE OPTIONS                                                                         | DIMENSIONS                                                                                          | LAMPING & INFORMATION                                                                                                   |
|-------------------------------------------------------------------------------------------|-----------------------------------------------------------------------------------------------------|-------------------------------------------------------------------------------------------------------------------------|
| BaseBrass                                                                                 | Canopy Diameter 5.625"                                                                              | 24 watt led 210 watt total incandescent                                                                                 |
| Pewter                                                                                    | Diameter18.00″                                                                                      | 1950 Lumen                                                                                                              |
| Matte Black                                                                               | Body Height 4.95″                                                                                   | Onboard Driver and LED Module                                                                                           |
| Matte White                                                                               | Minimum Height 15.00"                                                                               | LED life of 50,000 hours 27 years of normal use                                                                         |
| Premium 1 Aged Brass                                                                      | Maximum Height Infinite                                                                             | 110V-277V compatible                                                                                                    |
| August Brass<br>Black Brass<br>Aged Pewter<br>Premium 2 Brushed Nickel<br>Two-Tone Finish | Weight22 lbs<br>Driver is designed to be housed<br>inside a standard round ceiling<br>junction box. | UL listing file #E505276<br>Product is made to order<br>Compatible with LED Dimmer Switches<br>Rated for Damp Locations |
| Glass Half Orb Frosted                                                                    |                                                                                                     | Custom abilities and options available.<br>Please inqure sales@riloh.com                                                |
| Glass Disc Frosted                                                                        |                                                                                                     |                                                                                                                         |
| Temperature                                                                               |                                                                                                     |                                                                                                                         |
| 2700K                                                                                     |                                                                                                     |                                                                                                                         |
| 3000K                                                                                     |                                                                                                     |                                                                                                                         |