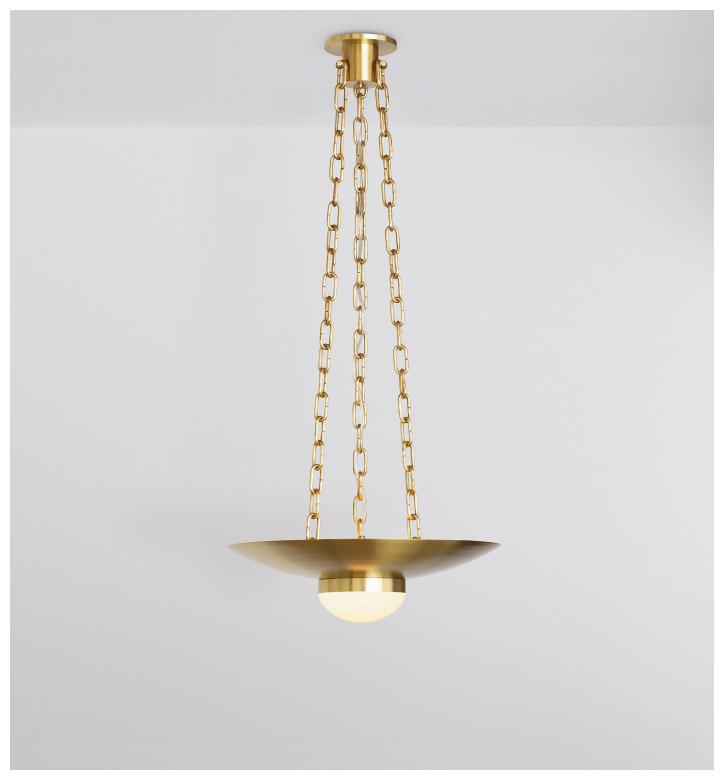

## Mirro

Shown in Brass with a Frosted Solid Glass Light Disc and Frosted Solid Glass Half Orb