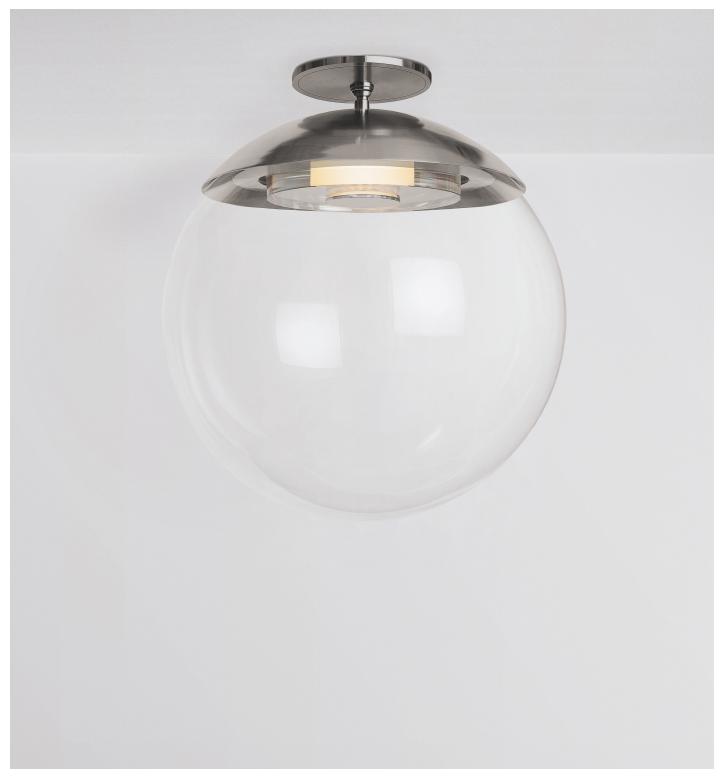

## Mono Flush 16

Shown in Brushed Nickel with a Clear Solid Glass Light Disc and 16" Diameter Globe