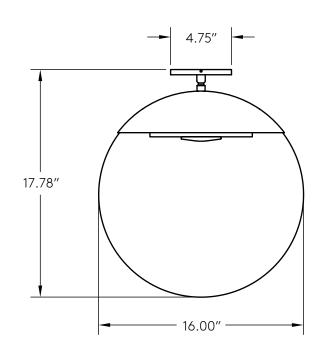

Custom abilities and options available. Please inqure sales@riloh.com

DIMENSIONS

junction box.

Body Height ..... 17.78"

Driver is designed to be housed

inside a standard round ceiling