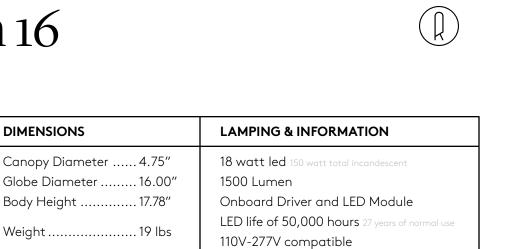

Temperature ...... 2400K

| UL listing file #E505276            |
|-------------------------------------|
| Product is made to order            |
| Compatible with LED Dimmer Switches |
| Rated for Damp Locations            |

Custom abilities and options available. Please inqure sales@riloh.com

DIMENSIONS

junction box.

Body Height ..... 17.78"

Driver is designed to be housed

inside a standard round ceiling