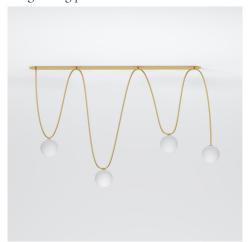

### **PRODUCT**

Motive 422 Ceiling light / Free drawing

### **VERSIONS**

Brushed brass structure 422OL-C03-BR01
Black structure 422OL-C03-ME01
White structure 422OL-C03-ME02
Coloured structure 422OL-C03-ME03