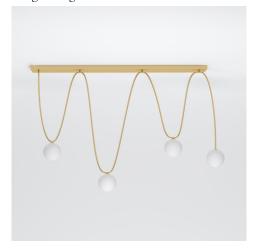

### **PRODUCT**

Motive 422 Ceiling light / Short

### **VERSIONS**

Brushed brass structure 422OL-C02-BR01
Black structure 422OL-C02-ME01
White structure 422OL-C02-ME02
Coloured structure 422OL-C02-ME03