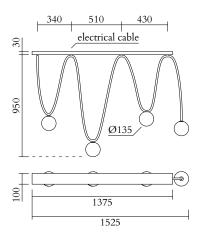

### **PRODUCT**

Motive 422 Ceiling light / Short

### TECHNICAL DETAILS

5 x G9 LED 5W max 110-230V IP20 Light bulbs not included

### NOTE

The product is available with single ceiling roses, single ceiling plates, long ceiling rose or long ceiling plate, please see figures below

### MADE IN

Germany

Single ceiling roses

Sizes in mm. Flat attachments available under request. Variations in colour and size are available for some collections, please contact Areti for more details.

Our collections are hand made and made to order, small irregularities in shape or surface will occur, they are inherent to the hand made process and should not be seen as flaws. For detailed information on any products: contact@atelierareti.com

# Single ceiling plates

# Long ceiling rose

# Long ceiling plate