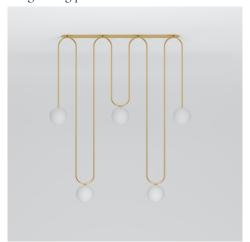

### **PRODUCT**

Motive 422 Ceiling light / Long

## MATERIALS AND COLOUR OPTIONS

Brushed brass; powder coated metal; white glass

### **VERSIONS**

Brushed brass structure 422OL-C01-BR01
Black structure 422OL-C01-ME01
White structure 422OL-C01-ME02
Coloured structure 422OL-C01-ME03

### TECHNICAL DETAILS

5 x G9 LED 5W max 110-230V IP20 Light bulbs not included