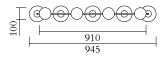

### MADE IN

Germany

Single ceiling roses

Sizes in mm. Flat attachments available under request. Variations in colour and size are available for some collections, please contact Areti for more details.

Our collections are hand made and made to order, small irregularities in shape or surface will occur, they are inherent to the hand made process and should not be seen as flaws. For detailed information on any products: contact@atelierareti.com

Single ceiling plates

Long ceiling rose

Long ceiling plate