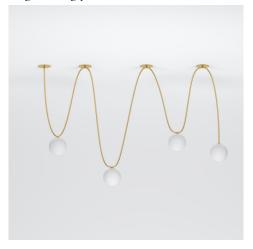

### **PRODUCT**

Motive 422 Ceiling light / Long

### **VERSIONS**

Brushed brass structure 422OL-C01-BR01
Black structure 422OL-C01-ME01
White structure 422OL-C01-ME02
Coloured structure 422OL-C01-ME03