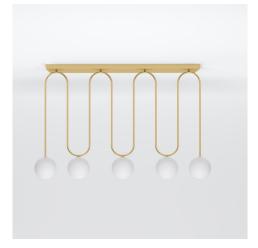

### **PRODUCT**

Motive 422 Ceiling light / Free drawing

## MATERIALS AND COLOUR OPTIONS

Brushed brass; powder coated metal; white glass

### **VERSIONS**

Brushed brass structure 422OL-C03-BR01
Black structure 422OL-C03-ME01
White structure 422OL-C03-ME02
Coloured structure 422OL-C03-ME03

### TECHNICAL DETAILS

4 x G9 LED 5W max 110-230V IP20 Light bulbs not included