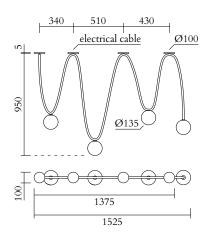

### **PRODUCT**

Motive 422 Ceiling light / Long

### TECHNICAL DETAILS

5 x G9 LED 5W max 110-230V IP20 Light bulbs not included

### NOTE

The product is available with single ceiling roses, single ceiling plates, long ceiling rose or long ceiling plate, please see figures below

### MADE IN

Germany

Single ceiling roses

Sizes in mm. Flat attachments available under request. Variations in colour and size are available for some collections, please contact Areti for more details.

Our collections are hand made and made to order, small irregularities in shape or surface will occur, they are inherent to the hand made process and should not be seen as flaws. For detailed information on any products: contact@atelierareti.com

Single ceiling plates

Long ceiling rose

Long ceiling plate