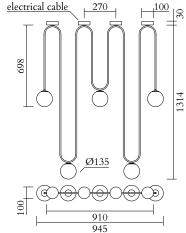

### **PRODUCT**

Motive 422 Ceiling light / Long

## MATERIALS AND COLOUR OPTIONS

Brushed brass; powder coated metal; white glass

### **VERSIONS**

Brushed brass structure 422OL-C01-BR01
Black structure 422OL-C01-ME01
White structure 422OL-C01-ME02
Coloured structure 422OL-C01-ME03

### TECHNICAL DETAILS

5 x G9 LED 5W max 110-230V IP20 Light bulbs not included

### NOTE

The product is available with single ceiling roses, single ceiling plates, long ceiling rose or long ceiling plate, please see figures below

### MADE IN

Germany



Single ceiling roses



Sizes in mm. Flat attachments available under request. Variations in colour and size are available for some collections, please contact Areti for more details.

Our collections are hand made and made to order, small irregularities in shape or surface will occur, they are inherent to the hand made process and should not be seen as flaws. For detailed information on any products: contact@atelierareti.com



Single ceiling plates



Long ceiling rose



Long ceiling plate











### **PRODUCT**

Motive 422 Ceiling light / Short

## MATERIALS AND COLOUR OPTIONS

Brushed brass; powder coated metal; white glass

### **VERSIONS**

Brushed brass structure 422OL-C02-BR01
Black structure 422OL-C02-ME01
White structure 422OL-C02-ME02
Coloured structure 422OL-C02-ME03

### TECHNICAL DETAILS

5 x