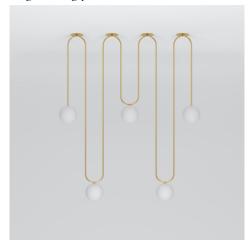

### **PRODUCT**

Motive 422 Ceiling light / Short

## MATERIALS AND COLOUR OPTIONS

Brushed brass; powder coated metal; white glass

### **VERSIONS**

Brushed brass structure 422OL-C02-BR01
Black structure 422OL-C02-ME01
White structure 422OL-C02-ME02
Coloured structure 422OL-C02-ME03

### TECHNICAL DETAILS

5 x G9 LED 5W max 110-230V IP20 Light bulbs not included