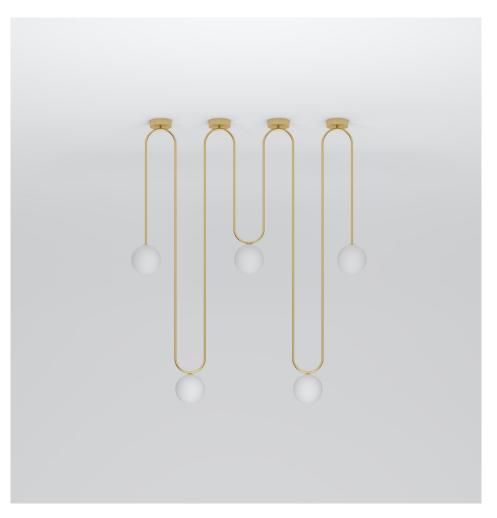

### **PRODUCT**

Motive 422 Ceiling light / Long

## MATERIALS AND COLOUR OPTIONS

Brushed brass; powder coated metal; white glass

### **VERSIONS**

Brushed brass structure 422OL-C01-BR01
Black structure 422OL-C01-ME01
White structure 422OL-C01-ME02
Coloured structure 422OL-C01-ME03

### TECHNICAL DETAILS

5 x G9 LED 5W max 110-230V IP20 Light bulbs not included