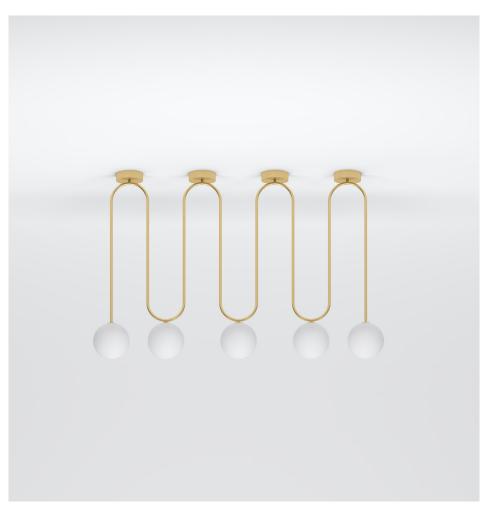

### **PRODUCT**

Motive 422 Ceiling light / Long

## MATERIALS AND COLOUR OPTIONS

Brushed brass; powder coated metal; white glass

### **VERSIONS**

Brushed brass structure 422OL-C01-BR01
Black structure 422OL-C01-ME01
White structure 422OL-C01-ME02
Coloured structure 422OL-C01-ME03

### TECHNICAL DETAILS

5 x G9 LED 5W max 110-230V IP20 Light bulbs not included