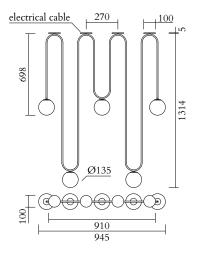

### **PRODUCT**

Motive 422 Ceiling light / Long

### NOTE

The product is available with single ceiling roses, single ceiling plates, long ceiling rose or long ceiling plate, please see figures below

### MADE IN

Germany

Single ceiling roses

Sizes in mm. Flat attachments available under request. Variations in colour and size are available for some collections, please contact Areti for more details.

Our collections are hand made and made to order, small irregularities in shape or surface will occur, they are inherent to the hand made process and should not be seen as flaws. For detailed information on any products: contact@atelierareti.com

Single ceiling plates

Long ceiling rose

Long ceiling plate