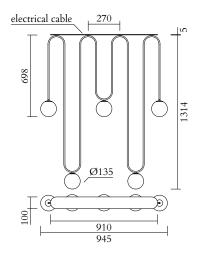

### **PRODUCT**

Motive 422 Ceiling light / Free drawing

### NOTE

The product is available with single ceiling roses, single ceiling plates, long ceiling rose or long ceiling plate, please see figures below

### MADE IN

Germany

Single ceiling roses

Sizes in mm. Flat attachments available under request. Variations in colour and size are available for some collections, please contact Areti for more details.

Our collections are hand made and made to order, small irregularities in shape or surface will occur, they are inherent to the hand made process and should not be seen as flaws. For detailed information on any products: contact@atelierareti.com

# Single ceiling plates

Long ceiling rose

Long ceiling plate