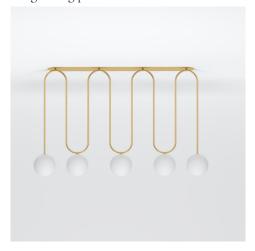

### **PRODUCT**

Motive 422 Ceiling light / Long

### TECHNICAL DETAILS

5 x G9 LED 5W max 110-230V IP20 Light bulbs not included