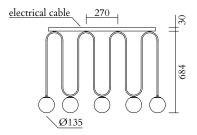

### NOTE

The product is available with single ceiling roses, single ceiling plates, long ceiling rose or long ceiling plate, please see figures below

# Single ceiling plates