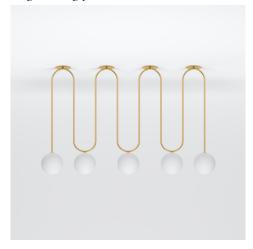

### **PRODUCT**

Motive 422 Ceiling light / Short

## MATERIALS AND COLOUR OPTIONS

Brushed brass; powder coated metal; white glass

### **VERSIONS**

Brushed brass structure 422OL-C02-BR01
Black structure 422OL-C02-ME01
White structure 422OL-C02-ME02
Coloured structure 422OL-C02-ME03

### TECHNICAL DETAILS

5 x G9 LED 5W max 110-230V IP20 Light bulbs not included