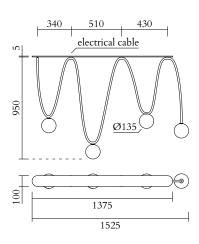

### **PRODUCT**

Motive 422 Ceiling light / Free drawing

### TECHNICAL DETAILS

4 x G9 LED 5W max 110-230V IP20 Light bulbs not included

### NOTE

The product is available with single ceiling roses, single ceiling plates, long ceiling rose or long ceiling plate, please see figures below

### MADE IN

Germany

Single ceiling roses

Sizes in mm. Flat attachments available under request. Variations in colour and size are available for some collections, please contact Areti for more details.

Our collections are hand made and made to order, small irregularities in shape or surface will occur, they are inherent to the hand made process and should not be seen as flaws. For detailed information on any products: contact@atelierareti.com

# Single ceiling plates

Long ceiling rose

Long ceiling plate