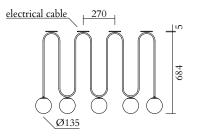

### NOTE

The product is available with single ceiling roses, single ceiling plates, long ceiling rose or long ceiling plate, please see figures below

Single ceiling plates

Long ceiling rose

Long ceiling plate