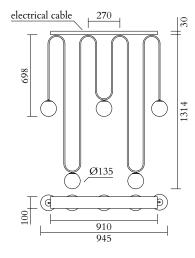

### **PRODUCT**

Motive 422 Ceiling light / Short

### NOTE

The product is available with single ceiling roses, single ceiling plates, long ceiling rose or long ceiling plate, please see figures below

### MADE IN

Germany

Single ceiling roses

Sizes in mm. Flat attachments available under request. Variations in colour and size are available for some collections, please contact Areti for more details.

Our collections are hand made and made to order, small irregularities in shape or surface will occur, they are inherent to the hand made process and should not be seen as flaws. For detailed information on any products: contact@atelierareti.com

# Single ceiling plates

# Long ceiling rose

# Long ceiling plate