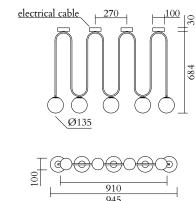

will occur, they are inherent to the hand made process and should not be seen as flaws. For detailed information on any products: contact@atelierareti.com



Single ceiling plates



Long ceiling rose



Long ceiling plate











### **PRODUCT**

Motive 422 Ceiling light / Short

## MATERIALS AND COLOUR OPTIONS

Brushed brass; powder coated metal; white glass

### **VERSIONS**

Brushed brass structure 422OL-C02-BR01
Black structure 422OL-C02-ME01
White structure 422OL-C02-ME02
Coloured structure 422OL-C02-ME03

### TECHNICAL DETAILS

5 x G9 LED 5W max 110-230V IP20 Light bulbs not included

### NOTE

The product is available with single ceiling roses, single ceiling plates, long ceiling rose or long ceiling plate, please see figures below

### MADE IN

Germany



Single ceiling roses



Sizes in mm. Flat attachments available under request. Variations in colour and size are available for some collections, please contact Areti for more details.

Our collections are hand made and made to order, small irregularities in shape or surface will occur, they are inherent to the hand made process and should not be seen as flaws. For detailed information on any products: contact@atelierareti.com



# Single ceiling plates



# Long ceiling rose



# Long ceiling plate

















### **PRODUCT**

Motive 422 Ceiling light / Free drawing

## MATERIALS AND COLOUR OPTIONS

Brushed brass; powder coated metal; white glass

### **VERSIONS**

Brushed brass structure 422OL-C03-BR01
Black structure 422OL-C03-ME01
White structure 422OL-C03-ME02
Coloured structure 422OL-C03-ME03

### TEC