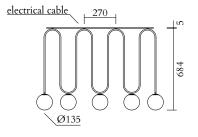

### **PRODUCT**

Motive 422 Ceiling light / Free drawing

### TECHNICAL DETAILS

4 x G9 LED 5W max 110-230V IP20 Light bulbs not included