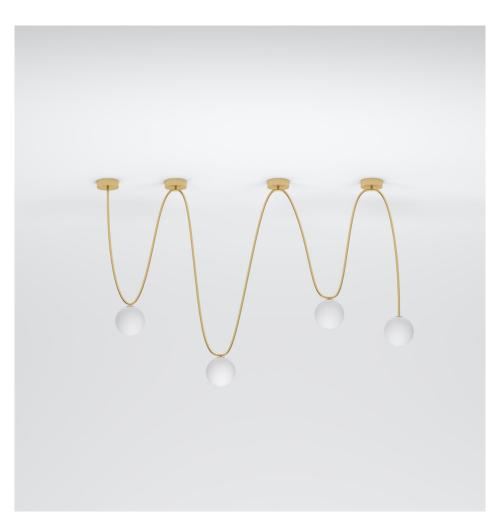

face will occur, they are inherent to the hand made process and should not be seen as flaws. For detailed information on any products: contact@atelierareti.com



# Single ceiling plates



# Long ceiling rose



# Long ceiling plate

















### **PRODUCT**

Motive 422 Ceiling light / Free drawing

## MATERIALS AND COLOUR OPTIONS

Brushed brass; powder coated metal; white glass

### **VERSIONS**

Brushed brass structure 422OL-C03-BR01
Black structure 422OL-C03-ME01
White structure 422OL-C03-ME02
Coloured structure 422OL-C03-ME03

### TECHNICAL DETAILS

4 x G9 LED 5W max 110-230V IP20 Light bulbs not included

### NOTE

The product is available with single ceiling roses, single ceiling plates, long ceiling rose or long ceiling plate, please see figures below

### MADE IN

Germany



Single ceiling roses



Sizes in mm. Flat attachments available under request. Variations in colour and size are available for some collections, please contact Areti for more details.

Our collections are hand made and made to order, small irregularities in shape or surface will occur, they are inherent to the hand made process and should not be seen as flaws. For detailed information on any products: contact@atelierareti.com



# Single ceiling plates



Long ceiling rose



Long ceiling plate