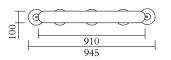

structure 422OL-C02-ME03

### TECHNICAL DETAILS

5 x G9 LED 5W max 110-230V IP20 Light bulbs not included

### NOTE

The product is available with single ceiling roses, single ceiling plates, long ceiling rose or long ceiling plate, please see figures below

### MADE IN

Germany



Single ceiling roses



Sizes in mm. Flat attachments available under request. Variations in colour and size are available for some collections, please contact Areti for more details.

Our collections are hand made and made to order, small irregularities in shape or surface will occur, they are inherent to the hand made process and should not be seen as flaws. For detailed information on any products: contact@atelierareti.com



# Single ceiling plates



# Long ceiling rose



# Long ceiling plate

















### **PRODUCT**

Motive 422 Ceiling light / Free drawing

## MATERIALS AND COLOUR OPTIONS

Brushed brass; powder coated metal; white glass

### **VERSIONS**

Brushed brass structure 422OL-C03-BR01
Black structure 422OL-C03-ME01
White structure 422OL-C03-ME02
Coloured structure 422OL-C03-ME03

### TECHNICAL DETAILS

4 x G9 LED 5W max 110-230V IP20 Light bulbs not included

### NOTE

The product is available with single ceiling roses, single ceiling plates, long ceiling rose or long ceiling plate, please see figures below

### MADE IN

Germany



Single ceiling roses



Sizes in mm. Flat attachments available under request. Variations in colour and size are available for some collections, please contact Areti for more details.

Our collections are hand made and made to order, small irreg