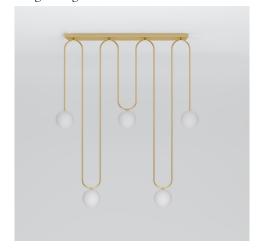

### **PRODUCT**

Motive 422 Ceiling light / Free drawing

## MATERIALS AND COLOUR OPTIONS

Brushed brass; powder coated metal; white glass

### **VERSIONS**

Brushed brass structure 422OL-C03-BR01
Black structure 422OL-C03-ME01
White structure 422OL-C03-ME02
Coloured structure 422OL-C03-ME03

### TECHNICAL DETAILS

4 x G9 LED 5W max 110-230V IP20 Light bulbs not included