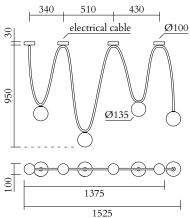

### TECHNICAL DETAILS

5 x G9 LED 5W max 110-230V IP20 Light bulbs not included

### TECHNICAL DETAILS

4 x G9 LED 5W max 110-230V IP20 Light bulbs not included