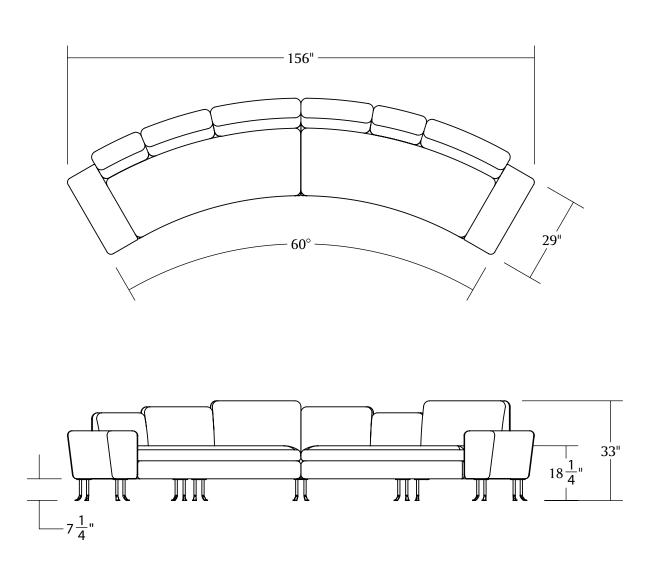

### NITA-ARC

#### DIMENSIONS:

Overall Width: 13' Arc Length: 14' Overall Depth: 32" Overall Height: 18 1/4" Seat Overall Depth: 24" Seat Overall Height: 33

#### MATERIALS:

Feet: blackened steel Upholstery: C.O.M

#### YARDAGE:

35 yards solid; inquire regarding yardage for print

ORIGIN: Made in New York of domestic and foreign materials

**YEAR:** 2020

CUSTOMIZATIONS AVAILABLE UPON REQUEST