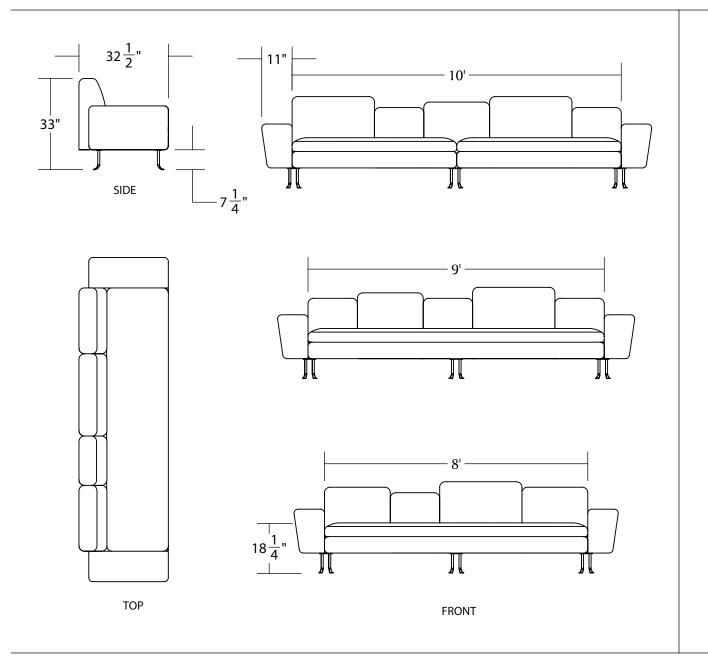

## MATERIA

### NITA-STRAIGHT

**CONFIGURATIONS:** Arced Sofa, Straight Sofa (8',9', 10' or custom lengths)

> **LEAD TIME:** Approx 8 weeks from fabric receipt

> > DIMENSIONS:

Overall Width: 8', 9' or 10' Overall Depth: 32" Seat Overall Height: 18 1/4" Seat Overall Depth: 22 1/2" Overall Height: 33" Leg Height: 7 1/4"

> **MATERIALS:** Feet: blackened steel Upholstery: C.O.M

**YARDAGE:** TBD based on width selected

**ORIGIN:** Made in New York of domestic and foreign materials

**YEAR:** 2020

CUSTOMIZATIONS AVAILABLE UPON REQUEST