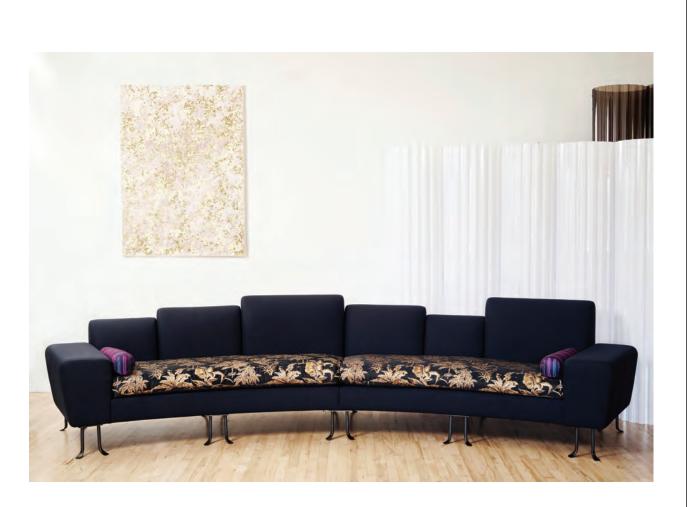

### NITA-ARC

#### DIMENSIONS:

Overall Width: 13' Arc Length: 14' Overall Depth: 32" Overall Height: 18 1/4" Seat Overall Depth: 24" Seat Overall Height: 33

#### MATERIALS:

Feet: blackened steel Upholstery: C.O.M

#### YARDAGE:

35 yards solid; inquire regarding yardage for print

ORIGIN: Made in New York of domestic and foreign materials

**YEAR:** 2020

CUSTOMIZATIONS AVAILABLE UPON REQUEST