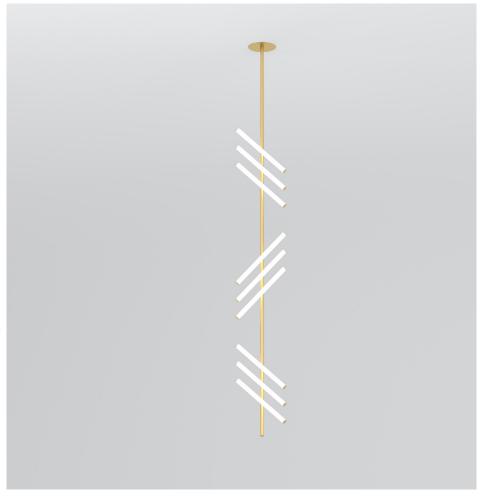

### **PRODUCT**

Offset two 483 Pendant light

### MATERIALS AND COLOUR OPTIONS

Brushed brass; white acrylic

### **VERSIONS**

Brushed brass structure; white acrylic tubes 483OL-P02-BR01

### TECHNICAL DETAILS

Built in LED

Input voltage EU: 230V Input voltage US: 110V Output voltage: 24V 2700K

IP20