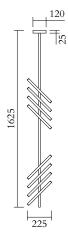

### **PRODUCT**

Offset two 483 Pendant light

### MATERIALS AND COLOUR OPTIONS

Brushed brass; white acrylic

### **VERSIONS**

Brushed brass structure; white acrylic tubes 483OL-P01-BR01

### TECHNICAL DETAILS

Built in LED

Input voltage EU: 230V Input voltage US: 110V Output voltage: 24V 2700K

IP20

## MADE IN

Germany

Sizes in mm. Flat attachments available under request. Variations in colour and size are available for some collections, please contact Areti for more details.