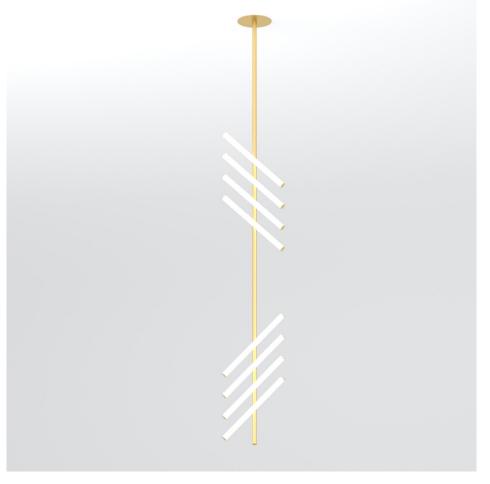

### **PRODUCT**

Offset two 483 Pendant light

### MATERIALS AND COLOUR OPTIONS

Brushed brass; white acrylic

### **VERSIONS**

Brushed brass structure; white acrylic tubes 483OL-P01-BR01

### TECHNICAL DETAILS

Built in LED

Input voltage EU: 230V Input voltage US: 110V Output voltage: 24V 2700K

IP20