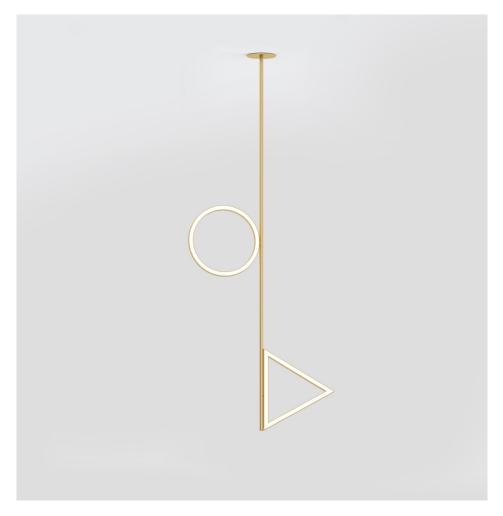

### **PRODUCT**

Outline 423 Pendant light

### MATERIALS AND COLOUR OPTIONS

Brushed brass; white acrylic

#### **VERSIONS**

Brushed brass structure; white acrylic panels 423OL-P01-BR01