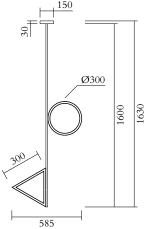

# MADE IN

Germany

Sizes in mm. Flat attachments available under request. Variations in colour and size are available for some collections, please contact Areti for more details.

Our collections are hand made and made to order, small irregularities in shape or surface will occur, they are inherent to the hand made process and should not be seen as flaws. For detailed information on any products: contact@atelierareti.com