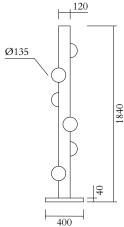

## TECHNICAL DETAILS

6 x G9 LED 5W max 110-230V IP20 Light bulbs not included

CABLE LENGTH 2,00 m

MADE IN Germany

Sizes in mm. Flat attachments available under request. Variations in colour and size are available for some collections, please contact Areti for more details.