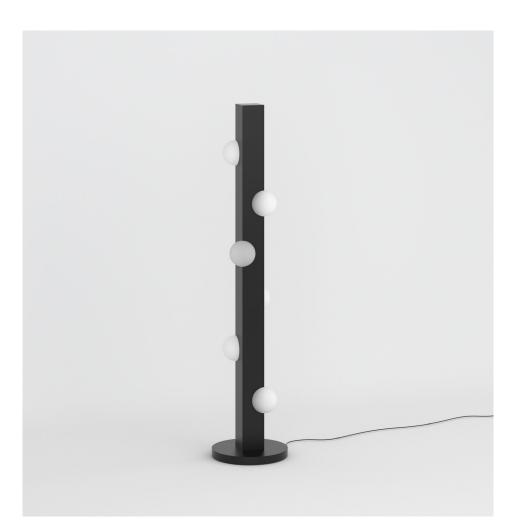

## PRODUCT

Oyster 439 Floor light

MATERIALS AND COLOUR OPTIONS Wood; white glass

439OL-F01-WO01

439OL-F01-WO02

## VERSIONS

Light wood structure Dark wood structure