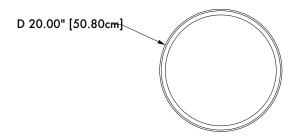

## Specifications:

Dimensions: 20" D x 11" - 21" H

51 cm D x 28 cm - 54 cm H (Height Adjustable)

Weight: 73 lbs / 33 kg

Standard lead time: 12 - 14 weeks

Custom finishes available upon inquiry.

Made and assembled in Canada.