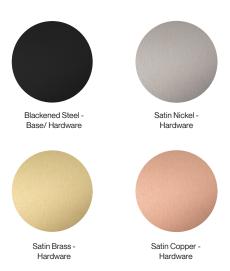

#### Standard Finishes:

Metal: Blackened Steel, Satin Nickel, Satin Brass or Satin Copper

Marble: Grigio Carnico, Silver Wave or Bianca Gioia

#### Metal: