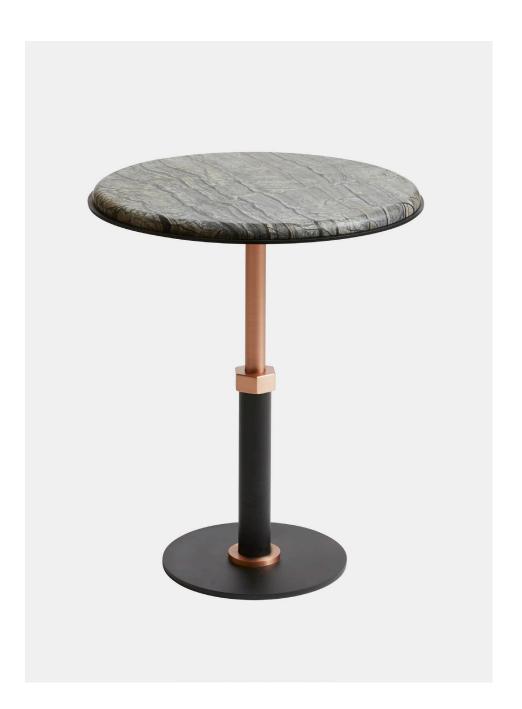

# PEDESTAL Round Side Table

in Blackened Steel, Satin Copper & Silver Wave

Nesting together or freestanding, the Pedestal Table is the perfect accent side piece for any space. The classic bistro-inspired silhouette showcases fine attention to detail with Gabriel Scott's signature contrasting hardware at the Pedestal base offering full adjustability to its height.

The Pedestal Table features a marble top with soft, rounded contours and is available in round, square, and hexagon shapes, as well as a variety of sizes.

All Gabriel Scott pieces are handmade in Canada.