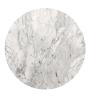

#### Standard Finishes:

Metal: Blackened Steel, Satin Nickel, Satin Brass or Satin Copper

Marble: Grigio Carnico, Silver Wave or Bianca Gioia

### Marble:

Grigio Carnico -Black Marble

Silver Wave -Silver Marble

Bianca Gioia -Whtie Marble