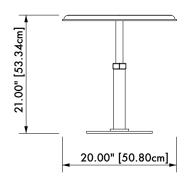

## Specifications:

Dimensions: 20" D x 11" - 21" H

51 cm D x 28 cm - 54 cm H (Height Adjustable)

Weight: 73 lbs / 33 kg

Standard lead time: 12 - 14 weeks

Custom finishes available upon inquiry.

Made and assembled in Canada.