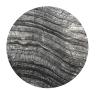

#### Standard Finishes:

Metal: Blackened Steel, Satin Nickel, Satin Brass or Satin Copper

Marble: Grigio Carnico, Silver Wave or Bianca Gioia

### Marble:

Grigio Carnico -Black Marble

Silver Wave -Silver Marble

Bianca Gioia -Whtie Marble