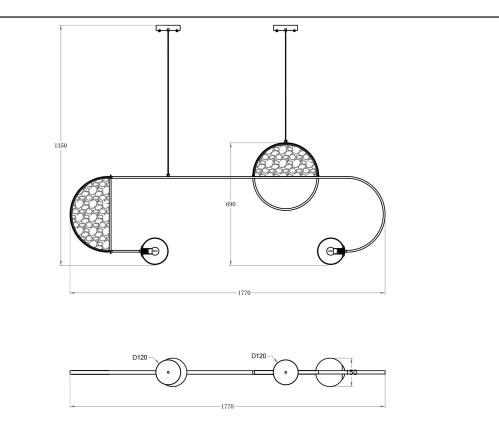

| MATERIAL:                                                                                            |        |          | RECOMMENDED LAMP: | 2 x G9 LED pin |
|------------------------------------------------------------------------------------------------------|--------|----------|-------------------|----------------|
| Electroplated Iron/ hand brushed finish<br>FINISH:                                                   |        | WATTAGE: | 3W                |                |
| Brushed brass/ white frosted glass/ white marble/ black<br>fabric flex<br>(Other finishes available) |        |          | VOLTAGE:          | 230V           |
|                                                                                                      |        |          | COLOUR :          | 3000K          |
| DIMENSION :                                                                                          |        |          |                   |                |
| Lenght                                                                                               | 1770mm | 70″      |                   |                |
| Globe Diameter                                                                                       | 120mm  | 4.7"     |                   |                |
| Height                                                                                               | 690mm  | 27″      |                   |                |
| Overall drop max                                                                                     | 1350mm | 53″      |                   |                |
|                                                                                                      |        |          |                   |                |