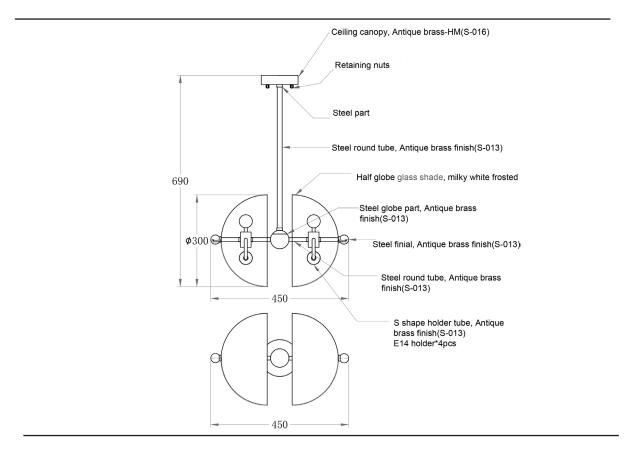

## SPLIT CIRCLE – PENDANT LIGHT

Minimalistic white glass and brass pendant light. Two glass domes are attached to the brass body, allowing the light to shine from both shades, which are connected with a simple round finish. The structure is supported by a central brass round joint.

| MATERIAL:<br>Electroplated Iron/ hand brushed finish |       | recommended lamp:<br>Wattage: | 4 × E14<br>3W |
|------------------------------------------------------|-------|-------------------------------|---------------|
| FINISH: Brushed brass/ white frosted glass/          |       | VOLTAGE:                      | 230V          |
| broshed brassy write hosted glassy                   |       | COLOUR:                       | 2700K         |
| DIMENSION :                                          |       |                               |               |
| Width 450mm                                          | 17.8" | lumens :                      | 600lm         |
| Depth 300mm                                          | 12"   |                               |               |
| Shade dia 300mm                                      | 12"   |                               |               |
| Overall drop 690mm                                   | 27"   |                               |               |