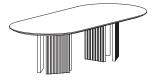

eries implements stone and wood in a non-traditional fashion, translated into furniture with the ability to visually stand-alone without sacrificing functionality.

\*All pieces are made to order - custom sizing available by request

# MATERIALS | FINISHES

Walnut - Natural, Bleached, Ebonized, Graphite Oak - Natural, Bleached, Ebonized, Graphite Ash - Bleached, Ebonized, Graphite Maple - Bleached, Natural

Satin black steel, blackened steel, satin brass, polished brass, antiqued brass, blackened brass, bronze

Stone - See website for details

### ROUND DINING TABLE

48" L X 48" W X 29.5" H 60" L X 60" W X 29.5" H



### OVAL DINING TABLE

84" L X 48" W X 29.5" H 96" L X 54" W X 29.5" H 114" L X 54" W X 29.5" H



### CAPSULE DINING TABLE

96" L X 48" W X 29.5" H 120" L X 54" W X 29.5" H



### ROUND COFFEE TABLE

48" L X 48" W X 18" H



### OVAL COFFEE TABLE

60" L X 31" W X 18" H

SIDE TABLE 24" L X 24" W X 26" H