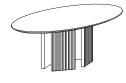

### OVAL DINING TABLE

84" L X 48" W X 29.5" H 96" L X 54" W X 29.5" H 114" L X 54" W X 29.5" H