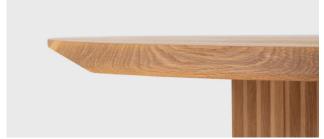

# MATERIALS | FINISHES

Walnut - Natural, Bleached, Ebonized, Graphite Oak - Natural, Bleached, Ebonized, Graphite Ash - Bleached, Ebonized, Graphite Maple - Bleached, Natural

Satin black steel, blackened steel, satin brass, polished brass, antiqued brass, blackened brass, bronze