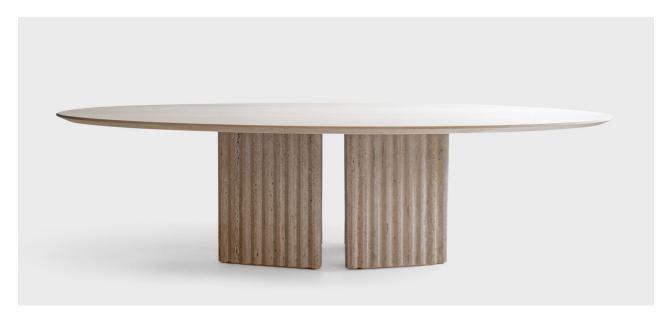

## DESCRIPTION

Inspired by formal and structural uses found in the ruins of antiquity, the 'Plinth' Series implements stone and wood in a non-traditional fashion, translated into furniture with the ability to visually stand-alone without sacrificing functionality.

### OVAL DINING TABLE

84" L X 48" W X 29.5" H 96" L X 54" W X 29.5" H 114" L X 54" W X 29.5" H