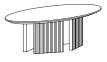

### OVAL DINING TABLE

84" L X 48" W X 29.5" H 96" L X 54" W X 29.5" H 114" L X 54" W X 29.5" H