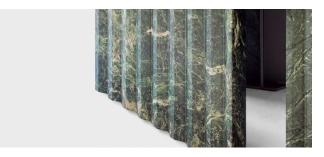

## DESCRIPTION

Inspired by formal and structural uses found in the ruins of antiquity, the 'Plinth' Series implements stone and wood in a non-traditional fashion, translated into furniture with the ability to visually stand-alone without sacrificing functionality.

\*All pieces are made to order - custom sizing available by request

# MATERIALS | FINISHES

Walnut - Natural, Bleached, Ebonized, Graphite Oak - Natural, Bleached, Ebonized, Graphite Ash - Bleached, Ebonized, Graphite Maple - Bleached, Natural

Satin black steel, blackened steel, satin brass, polished brass, antiqued brass, blackened brass, bronze

Stone - See website for details

### ROUND DINING TABLE

48" L X 48" W X 29.5" H 60" L X 60" W X 29.5" H



### OVAL DINING TABLE

84" L X 48" W X 29.5" H 96" L X 54" W X 29.5"