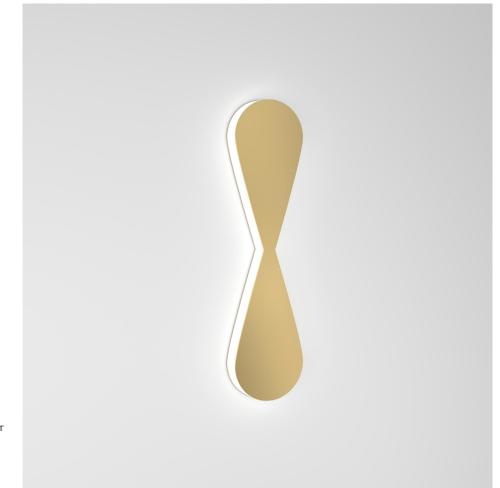

# PRODUCT

Papillon 480 Wall light

## MATERIALS AND COLOUR OPTIONS Brushed brass; nickel; white acrylic

#### VERSIONS

Brushed brass structure; white acrylic panels 480OL-W01-BR01 Brushed and coloured brass structure; white acrylic panels 480OL-W01-BR02 Nickel structure; white acrylic panels 480OL-W01-NI01 Nickel and coloured nickel structure; white acrylic panels 480OL-W01-NI02