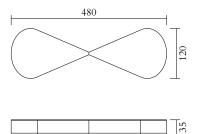

# PRODUCT

Papillon 480 Wall light

# MADE IN

Germany

Sizes in mm. Flat attachments available under request. Variations in colour and size are available for some collections, please contact Areti for more details.

Our collections are hand made and made to order, small irregularities in shape or surface will occur, they are inherent to the hand made process and should not be seen as flaws. For detailed information on any products: contact@atelierareti.com