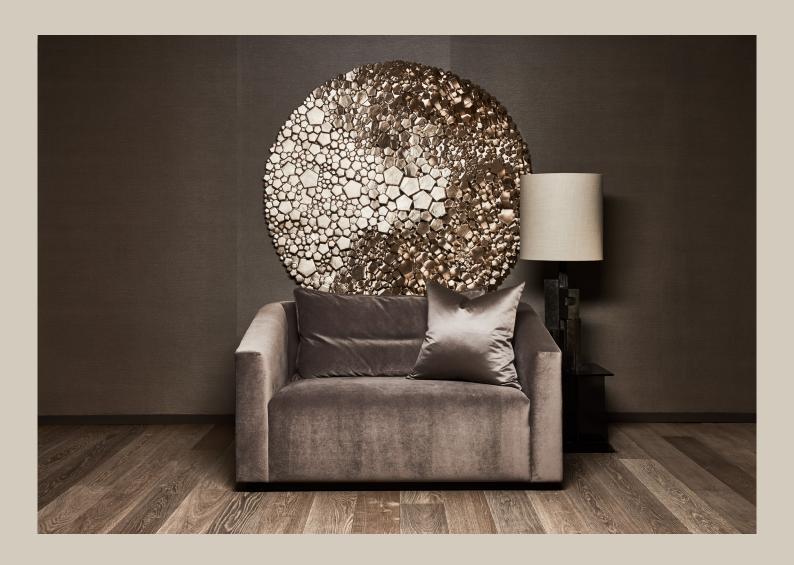

## PRODUCT INFORMATION - LOVESEAT

The Peninsula product line can be tailored to fit your precise size requirements.

A digital representation of your furniture combination can be created upon request.

Frame Solid beechwood
Frame padding Cold foam 90561

Seat cushion(s) Nosag feathers with Pantera 50160 (cold foam)

Back cushion(s) Pantera 50 (covered with dacron)

Feet Solid beechwood in dark brown or black

| Base / Feet / Finish       | Fabric<br>(m) | Leather<br>(m²) | Note |
|----------------------------|---------------|-----------------|------|
| Solid beechwood dark brown | 8             | 16              | -    |
| Solid beechwood black      | 8             | 16              |      |