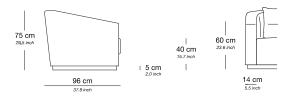

## PRODUCT INFORMATION - LOVESEAT

The Peninsula product line can be tailored to fit your precise size requirements.

A digital representation of your furniture combination can be created upon request.

Frame Solid beechwood
Frame padding Cold foam 90561

Seat cushion(s) Nosag feathers with Pantera 50160 (cold foam)

Back cushion(s) Pantera 50 (covered with dacron)

Feet Solid beechwood in dark brown or black

| Base / Feet / Finish       | Fabric<br>(m) | Leather<br>(m²) | Note |
|----------------------------|---------------|-----------------|------|
| Solid beechwood dark brown | 8             | 16              | -    |
| Solid beechwood black      | 8             | 16              |      |