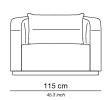

## PRODUCT INFORMATION - LOVESEAT

The Peninsula product line can be tailored to fit your precise size requirements.

A digital representation of your furniture combination can be created upon request.

Frame Solid beechwood
Frame padding Cold foam 90561

Seat cushion(s) Nosag feathers with Pantera 50160 (cold foam)

Back cushion(s) Pantera 50 (covered with dacron)

Feet Solid beechwood in dark brown or black

| Base / Feet / Finish       | Fabric<br>(m) | Leather<br>(m²) | Note |
|----------------------------|---------------|-----------------|------|
| Solid beechwood dark brown | 8             | 16              | -    |
| Solid beechwood black      | 8             | 16              |      |