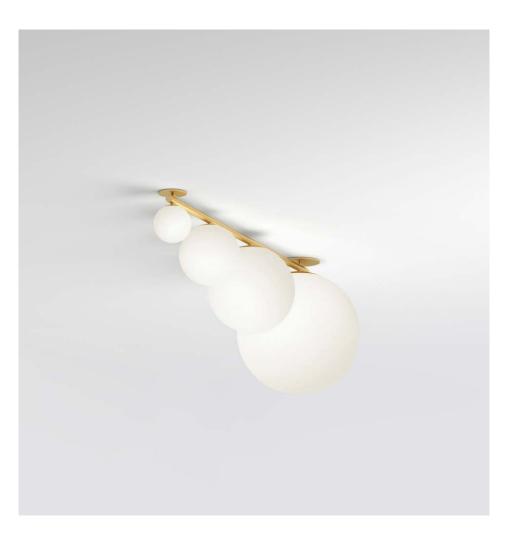

## ATELIER ARETI

PRODUCT

Perspective 432 Ceiling light

MATERIALS AND COLOUR OPTIONS Brushed brass; white glass

VERSIONS Brushed brass structure 432OL-C02-BR01