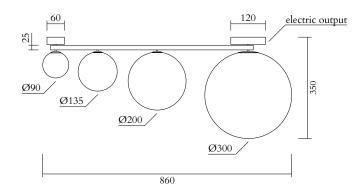

## TECHNICAL DETAILS

Globe Ø90: 1 x G9 LED 5W max Globe Ø135: 1 x G9 LED 5W max Globe Ø200: 1 x E27 LED 10W max (US: E26) Globe Ø300: 1 x E27 LED 10W max (US: E26) 110-230V IP20 Light bulbs not included

MADE IN Germany

Sizes in mm. Flat attachments available under request. Variations in colour and size are available for some collections, please contact Areti for more details.

Our collections are hand made and made to order, small irregularities in shape or surface will occur, they are inherent to the hand made process and should not be seen as flaws. For detailed information on any products: contact@atelierareti.com