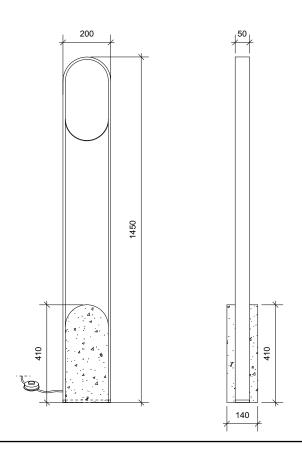

## PILL - FLOOR LAMP REF FL 026

A minimal floor lamp with a rounded block marble base. Brushed brass bands curve around the light source and base gracefully by joining both elements together. The elliptical opaque glass diffuser is attached to both sides, giving an open, ambient light to the room.

MATERIAL:

Electroplated Iron/hand brushed finish LIGHT SOURCE: Integrated LED light strip

FINISH: WATTAGE: 9W

Brushed brass/black marble/white frosted glassinner

140mm

230V shade **VOLTAGE:** 

(Other finishes available)

COLOUR: 3000K (warm white)

**DIMENSION:** 

Depth

1450mm 57" **NET WEIGHT:** 49lb Height 22.2kg Width 200mm 7.8" 5.5"

INFO@CKSCOLLECTIVE.COM

WWW.CKSCOLLECTIVE.COM