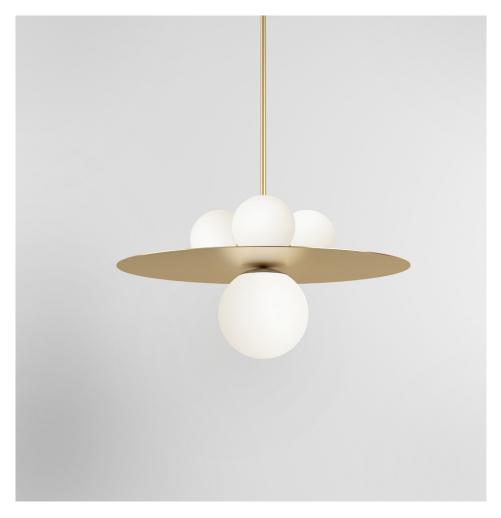

# ATELIER ARETI

### **PRODUCT**

Plate and spheres 403 Pendant light / Horizontal

# MATERIALS AND COLOUR OPTIONS

Brushed brass; white glass

### **VERSIONS**

Brushed brass structure 403OL-P02-BR01

### TECHNICAL DETAILS

Globes Ø135: 3 x G9 LED 5W max Globe Ø200: 1 x E27 LED 10W max (US: E26) 110-230V IP20 Light bulbs not included