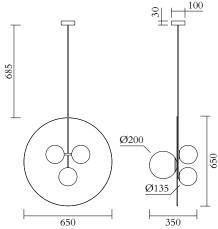

### **PRODUCT**

Plate and spheres 403 Pendant light / Vertical

## TECHNICAL DETAILS

Globes Ø135: 3 x G9 LED 5W max Globe Ø200: 1 x E27 LED 10W max (US: E26) 110-230V IP20 Light bulbs not included

### MADE IN

Germany

Sizes in mm. Flat attachments available under request. Variations in colour and size are available for some collections, please contact Areti for more details.

Our collections are hand made and made to order, small irregularities in shape or surface will occur, they are inherent to the hand made process and should not be seen as flaws. For detailed information on any products: contact@atelierareti.com