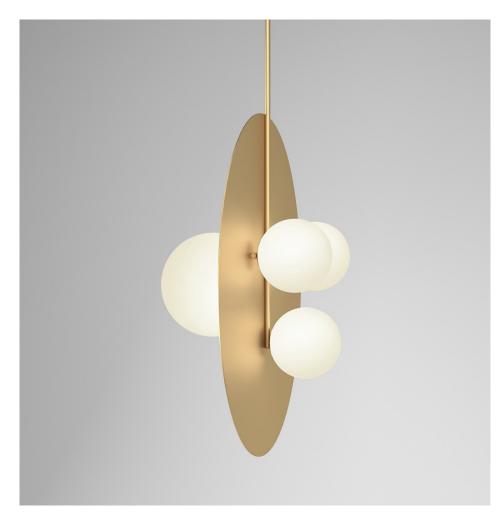

# ATELIER ARETI

### **PRODUCT**

Plate and spheres 403 Pendant light / Vertical

# MATERIALS AND COLOUR OPTIONS

Brushed brass; white glass

### **VERSIONS**

Brushed brass structure 403OL-P01-BR01

## TECHNICAL DETAILS

Globes Ø135: 3 x G9 LED 5W max Globe Ø200: 1 x E27 LED 10W max (US: E26) 110-230V IP20 Light bulbs not included