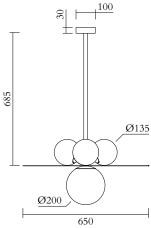

### **PRODUCT**

Plate and spheres 403 Pendant light / Horizontal

### TECHNICAL DETAILS

Globes Ø135: 3 x G9 LED 5W max Globe Ø200: 1 x E27 LED 10W max (US: E26) 110-230V IP20 Light bulbs not included

### MADE IN

Germany

Sizes in mm. Flat attachments available under request. Variations in colour and size are available for some collections, please contact Areti for more details.

Our collections are hand made and made to order, small irregularities in shape or surface will occur, they are inherent to the hand made process and should not be seen as flaws. For detailed information on any products: contact@atelierareti.com