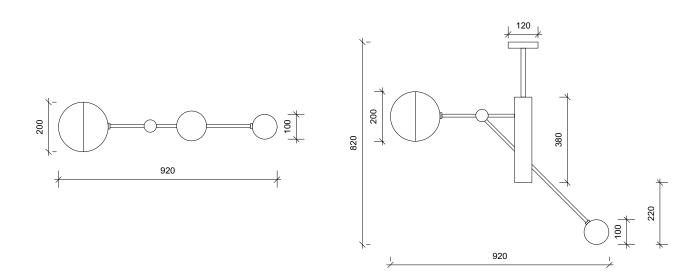

## POLE DANCE – PENDANT LIGHT

This pendant light is inspired by Oskar Schlemmer's 1928 Pole Dance—in which the performer appears as a shifting grid of geometric lines in various positions. The central pendant pole represents the body of the dancer, the diagonal tube, the stick attached to the body. The pendant is lit up by irregularly-sized globes to either side and a metal ball joint at the centre. The light itself is crafted from three tone metals and frosted glass globes, shown in brushed brass, brushed grey metal and a powder-coated white finish.

| MATERIAL: Electroplated Iron/ hand brushed finish  FINISH: Brushed brass/ brushed grey metal/ white powder coated metal/ white frosted glass |                       | recommended lamp:                                                                              |                                                                                                            |  |
|----------------------------------------------------------------------------------------------------------------------------------------------|-----------------------|------------------------------------------------------------------------------------------------|------------------------------------------------------------------------------------------------------------|--|
|                                                                                                                                              |                       | 1 514150 1 00150                                                                               |                                                                                                            |  |
|                                                                                                                                              |                       | I X E 14 LED, I X GY LED                                                                       |                                                                                                            |  |
|                                                                                                                                              |                       |                                                                                                | 5W, 3W                                                                                                     |  |
| (Other finishes available)                                                                                                                   | VOLTAGE:              |                                                                                                | 230V                                                                                                       |  |
|                                                                                                                                              | COLOUR:               |                                                                                                | 3000K                                                                                                      |  |
| 36.2"                                                                                                                                        |                       |                                                                                                |                                                                                                            |  |
| 7.8"                                                                                                                                         | NET WEIGHT:           | 7kg                                                                                            | 15.4lb                                                                                                     |  |
| 32.3"                                                                                                                                        |                       |                                                                                                |                                                                                                            |  |
| 7.8"                                                                                                                                         |                       |                                                                                                |                                                                                                            |  |
| 4"                                                                                                                                           |                       |                                                                                                |                                                                                                            |  |
| •                                                                                                                                            | 36.2" 7.8" 32.3" 7.8" | 1 x E14 LED, 1 x G9 LEI er coat- WATTAGE:  VOLTAGE:  COLOUR: 36.2" 7.8" NET WEIGHT: 32.3" 7.8" | 1 x E 14 LED, 1 x G9 LED  er coat- WATTAGE:  VOLTAGE:  COLOUR:  36.2"  7.8"  NET WEIGHT:  7kg  32.3"  7.8" |  |