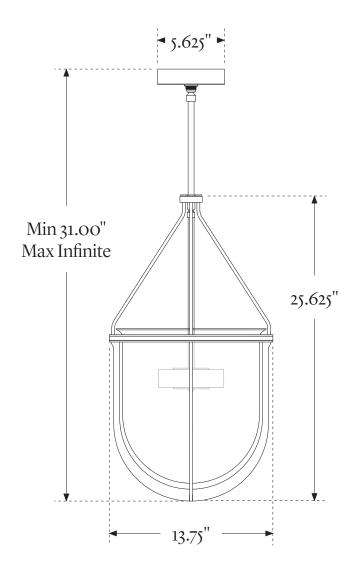

#### Dimensions

Canopy Diameter: 5.625" Diameter: 13.75" Bell Jar Diameter: 12.50" Body Height: 25.625" Minimum Height: 31.00" Maximum Height: Infinite

Weight: 21 lbs