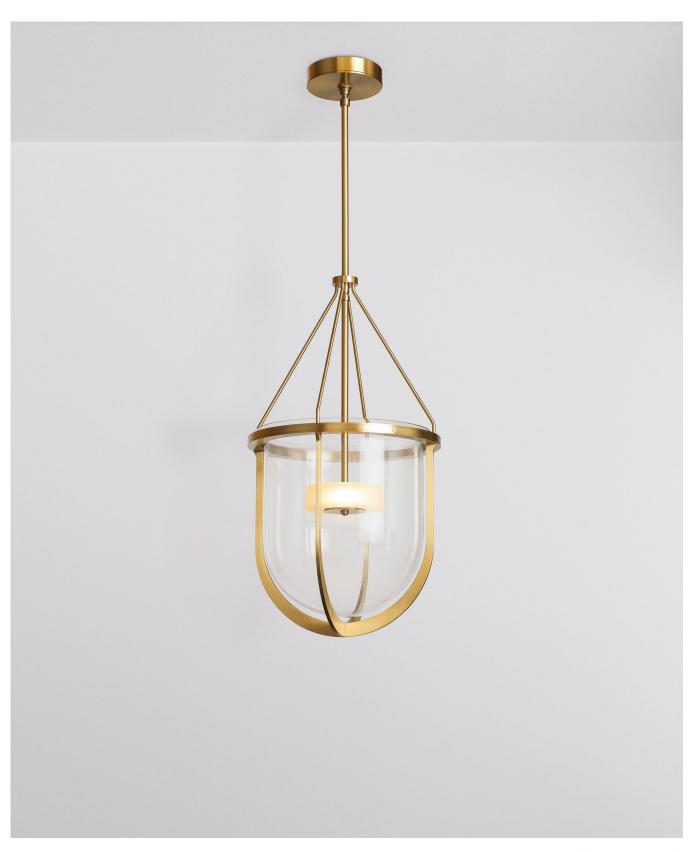

## RILOH

Port 12

Shown in Brass with 12.5" Glass Bell Jar and Frosted Solid Glass Light Discs

# Port 12

#### Dimensions

Canopy Diameter: 5.625" Diameter: 13.75" Bell Jar Diameter: 12.50" Body Height: 25.625" Minimum Height: 31.00" Maximum Height: Infinite

Weight: 21 lbs