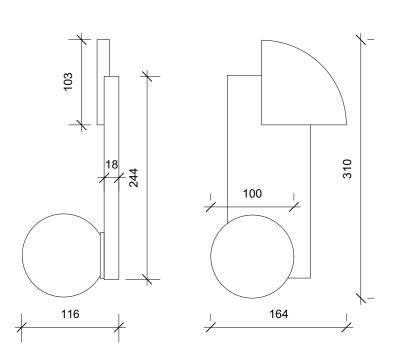

## QUADRANT AND SPHERE - WALL LIGHT

This unique wall light is designed from three geometric forms: a quadrant circle, a glass globe and a rectangle. The quadrant circle and frosted glass globe is attached to a rectangular backplate which completes the structure of the pendant. The light itself is crafted from medium bronze, a brushed brass finish and opaque glass.

| MATERIAL:<br>Electroplated Iron/ hand brushed finish  |                |               | RECOMMENDED LAMP: |        | G9 LED pin |
|-------------------------------------------------------|----------------|---------------|-------------------|--------|------------|
|                                                       |                |               | WATTAGE:          |        | 5W         |
| FINISH:<br>Brushed brass/ medium bronze/ opaque glass |                |               | VOLTAGE:          |        | 230V       |
| DIMENSION :                                           |                | 10.0"         | COLOUR :          |        | 3000K      |
| Height<br>Width                                       | 310mm<br>164mm | 12.2″<br>6.4″ | NET WEIGHT:       | 0.7kg  | 1.5lb      |
| Projection                                            | 116mm          | 4.5″          | INET VVEIOTTI.    | 0.7 kg | 1.00       |
| Globe dia                                             | 100mm          | 3.9″          |                   |        |            |