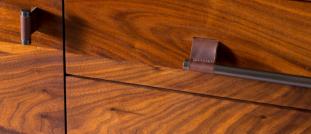

## DESCRIPTION

The linear and organic lines, a contrast of chaos and order, play out in the 'River' Series. A combination of solid wood doors and drawer fronts feature a waterfall mitered cabinet box with leather and bronze pulls that hover atop simple geometry of line on the blackened steel base.

## MATERIALS | FINISHES

Walnut - Natural, Bleached, Ebonized, Graphite Oak - Natural, Bleached, Ebonized, Graphite Ash - Bleached, Ebonized, Graphite Maple - Bleached, Natural

Satin black steel, blackened steel, satin brass, polished brass, antiqued brass, blackened brass, bronze