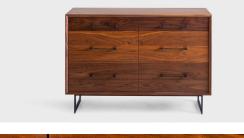

## DESCRIPTION

The linear and organic lines, a contrast of chaos and order, play out in the 'River' Series. A combination of solid wood doors and drawer fronts feature a waterfall mitered cabinet box with leather and bronze pulls that hover atop simple geometry of line on the blackened steel base.

CREDENZA

COLLECTIV

66" L X 22" W X 32"H 90" L X 22" W X 32"H

DRESSER

60" L X 22" W X 30" H