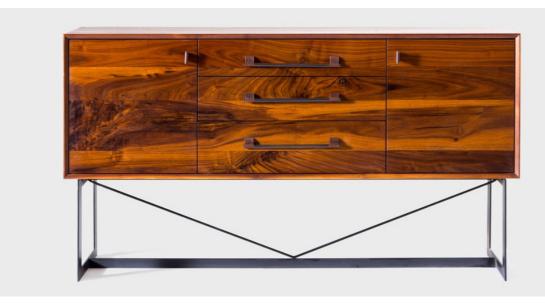

## DESCRIPTION

The linear and organic lines, a contrast of chaos and order, play out in the 'River' Series. A combination of solid wood doors and drawer fronts feature a waterfall mitered cabinet box with leather and bronze pulls that hover atop simple geometry of line on the blackened steel base.

CREDENZA

COLLECTIV

66" L X 22" W X 32"H 90" L X 22" W X 32"H

DRESSER

60" L X 22" W X 30" H