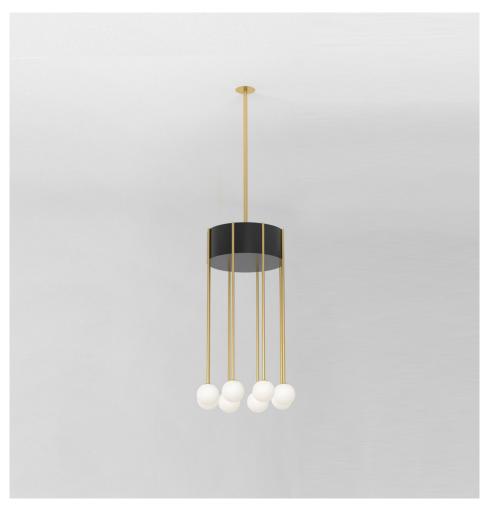

#### **PRODUCT**

Rain of globes 498 Pendant light

## MATERIALS AND COLOUR OPTIONS

Brushed brass; powder coated metal; white glass

#### **VERSIONS**

Brushed brass ceiling attachment and tubes; black metal cylinder 498OL-P01-ME01