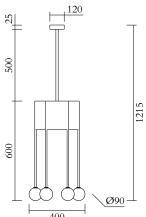

#### MADE IN

Germany

Sizes in mm. Flat attachments available on request. Variations in colour and size are available for some collections, please contact Areti for more details.

Our collections are hand made and made to order, small irregularities in shape or surface will occur, they are inherent to the hand made process and should not be seen as flaws. For detailed information on any products: contact@atelierareti.com