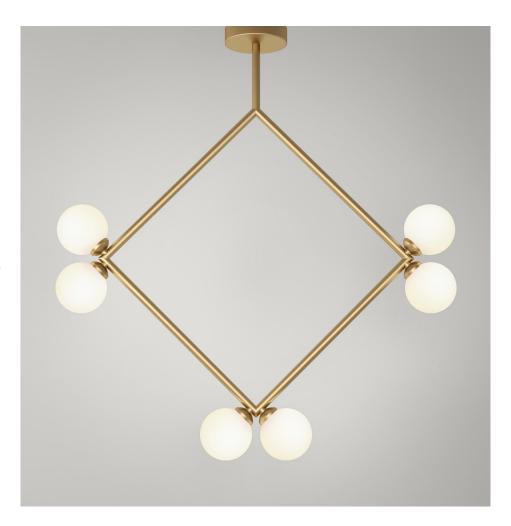

### **PRODUCT**

Circle rhombus triangle 316 Pendant light / Rhombus / 6 globes

## MATERIALS AND COLOUR OPTIONS

Brushed brass; powder coated metal; white glass

### **VERSIONS**

Brass structure 316OL-P06-BR01 Black structure 316OL-P06-ME01 White structure 316OL-P06-ME02

### TECHNICAL DETAILS

6 x G9 LED 5W max

Recommended bulb size: diameter 16mm, total length 47mm (diameter must be under 20 mm)

110-230V

IP20

Light bulbs not included