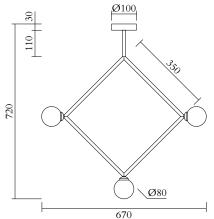

### **PRODUCT**

Circle rhombus triangle 316 Pendant light / Rhombus / 3 globes

### TECHNICAL DETAILS

3 x G9 LED 5W max

Recommended bulb size: diameter 16mm, total length 47mm (diameter must be under 20 mm)

110-230V

IP20

Light bulbs not included

# MADE IN

Germany

Sizes in mm. Flat attachments available only under request. Variations in colour and size are available for some collections, please contact Areti for more details.

Our collections are hand made and made to order, small irregularities in shape or surface will occur, they are inherent to the hand made process and should not be seen as flaws. For detailed information on any products: contact@atelierareti.com