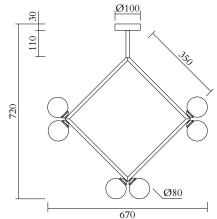

### **PRODUCT**

Circle rhombus triangle 316 Pendant light / Rhombus / 6 globes

### TECHNICAL DETAILS

6 x G9 LED 5W max

Recommended bulb size: diameter 16mm, total length 47mm (diameter must be under 20 mm)

110-230V

IP20

Light bulbs not included

### MADE IN

Germany

Sizes in mm. Flat attachments available only under request. Variations in colour and size are available for some collections, please contact Areti for more details.

Our collections are hand made and made to order, small irregularities in shape or surface will occur, they are inherent to the hand made process and should not be seen as flaws. For detailed information on any products: contact@atelierareti.com