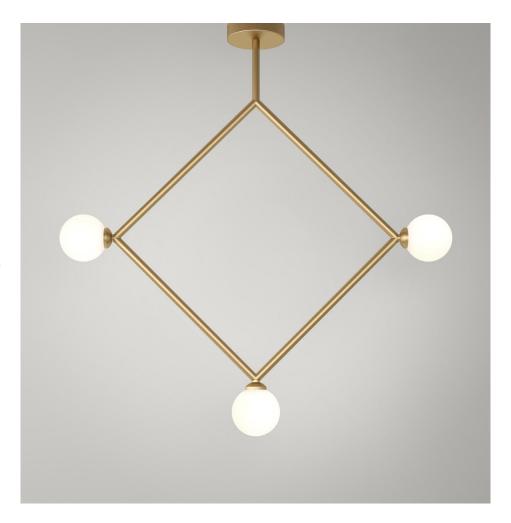

### **PRODUCT**

Circle rhombus triangle 316 Pendant light / Rhombus / 3 globes

## MATERIALS AND COLOUR OPTIONS

Brushed brass; powder coated metal; white glass

### **VERSIONS**

Brass structure 316OL-P05-BR01 Black structure 316OL-P05-ME01 White structure 316OL-P05-ME02

### TECHNICAL DETAILS

3 x G9 LED 5W max

Recommended bulb size: diameter 16mm, total length 47mm (diameter must be under 20 mm)

110-230V

IP20

Light bulbs not included