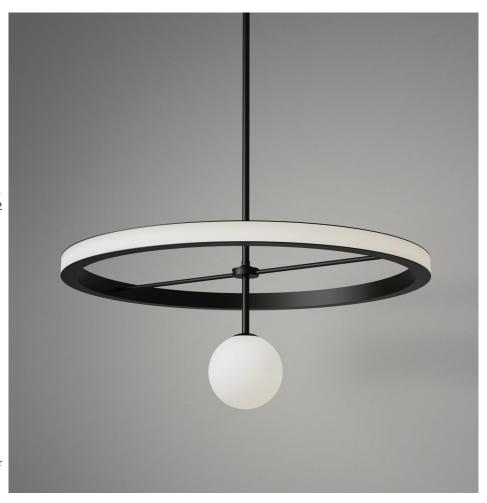

### **PRODUCT**

Ring 185 Pendant light

# MATERIALS AND COLOUR OPTIONS

Powder coated metal or brushed brass; white acrylic; white glass

#### **VERSIONS**

Brushed brass structure; white actylic 185OL-P01-BR01
Black structure; white actylic 185OL-P01-ME01
White structure; white actylic 185OL-P01-ME02