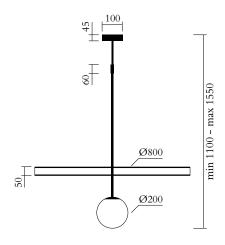

## TECHNICAL DETAILS

Ring: Built in LED 46W Input voltage EU: 230V Input voltage US: 110V Output voltage: 24V

2700K

Globe Ø200: 1 x E27 LED 10W max (US: E26)

IP20

Light bulb not included

### NOTE

- 1. Built in LED light source can be changed by Atelier Areti or a qualified workshop only
- 2. Telescpic tube, adjustable 1100 min 1550 max

### MADE IN

Netherlands

Sizes in mm. Flat attachments available only under request. Variations in colour and size are available for some collections, please contact Areti for more details.

Our collections are hand made and made to order, small irregularities in shape or surface will occur, they are inherent to the hand made process and should not be seen as flaws. For detailed information on any products: contact@atelierareti.com