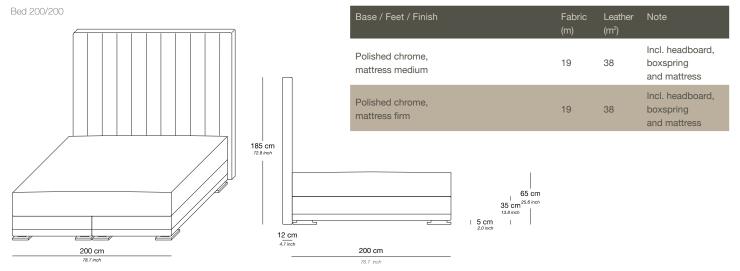

## The Ritz product line can be tailored to fit your precise size requirements.

Boxspring Medium-density fibreboard (MDF), silicone fiber, pocket spring and felt padding

Mattress loft Latex core, pocket system. Reversable top layer: silk on one side and camel hair on the other side

Mattress available in medium or firm

Headboard Medium-density fibreboard panel, styrofoam, foam, lining and fabric

Feet Polished chrome