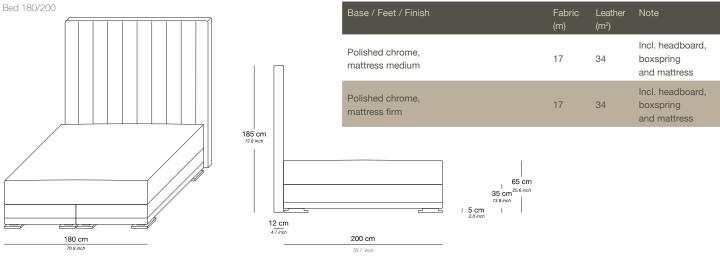

## The Ritz product line can be tailored to fit your precise size requirements.

Boxspring Medium-density fibreboard (MDF), silicone fiber, pocket spring and felt padding

Mattress loft Latex core, pocket system. Reversable top layer: silk on one side and camel hair on the other side

Mattress available in medium or firm

Headboard Medium-density fibreboard panel, styrofoam, foam, lining and fabric

Feet Polished chrome