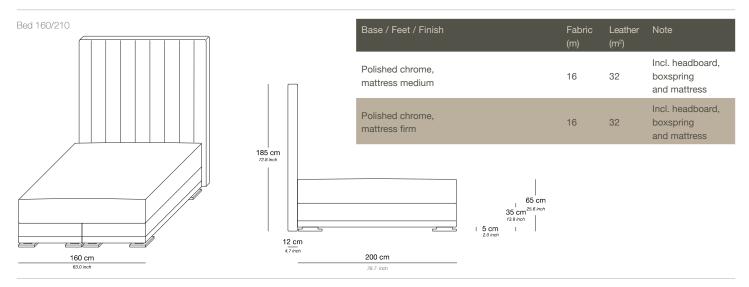

## The Ritz product line can be tailored to fit your precise size requirements.

Boxspring Medium-density fibreboard (MDF), silicone fiber, pocket spring and felt padding

Mattress loft Latex core, pocket system. Reversable top layer: silk on one side and camel hair on the other side

Mattress available in medium or firm

Headboard Medium-density fibreboard panel, styrofoam, foam, lining and fabric

Feet Polished chrome