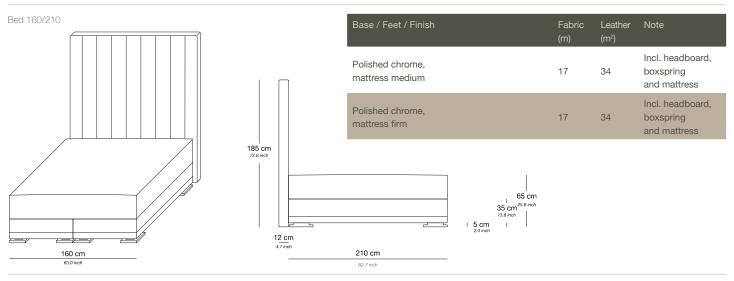

## PRODUCT INFORMATION - BEDS

## The Ritz product line can be tailored to fit your precise size requirements.

Boxspring Medium-density fibreboard (MDF), silicone fiber, pocket spring and felt padding

Mattress loft Latex core, pocket system. Reversable top layer: silk on one side and camel hair on the other side

Mattress available in medium or firm

Headboard Medium-density fibreboard panel, styrofoam, foam, lining and fabric

Feet Polished chrome