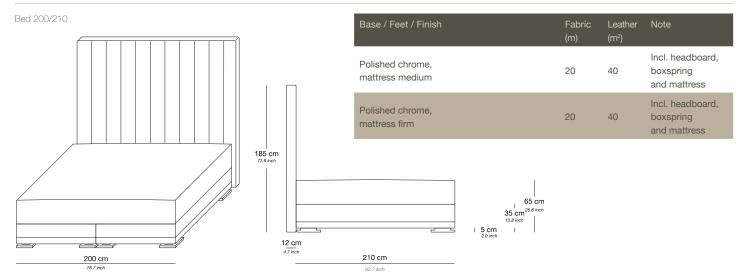

## PRODUCT INFORMATION - BEDS

## The Ritz product line can be tailored to fit your precise size requirements.

Boxspring Medium-density fibreboard (MDF), silicone fiber, pocket spring and felt padding

Mattress loft Latex core, pocket system. Reversable top layer: silk on one side and camel hair on the other side

Mattress available in medium or firm

Headboard Medium-density fibreboard panel, styrofoam, foam, lining and fabric

Feet Polished chrome