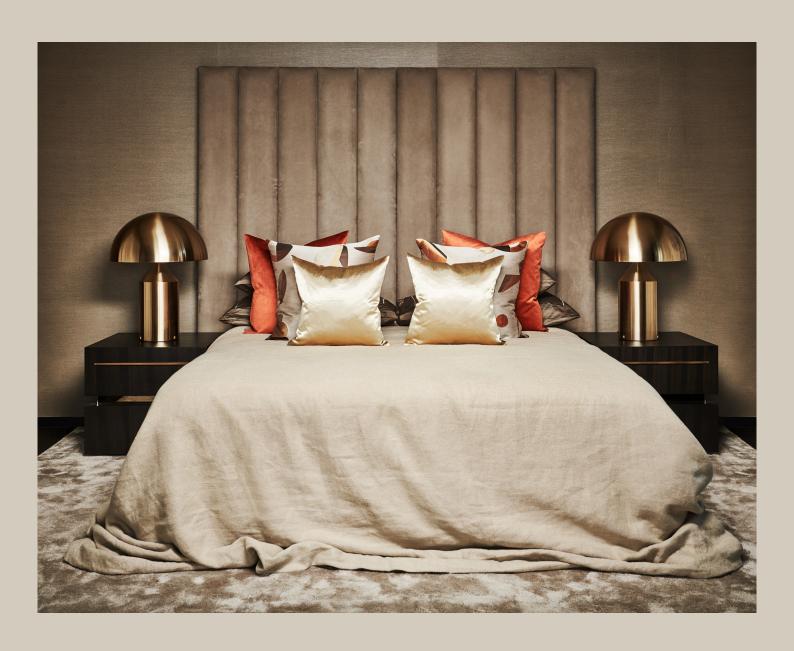

## The Ritz product line can be tailored to fit your precise size requirements.

Boxspring Medium-density fibreboard (MDF), silicone fiber, pocket spring and felt padding

Mattress loft Latex core, pocket system. Reversable top layer: silk on one side and camel hair on the other side

Mattress available in medium or firm

Headboard Medium-density fibreboard panel, styrofoam, foam, lining and fabric

Feet Polished chrome