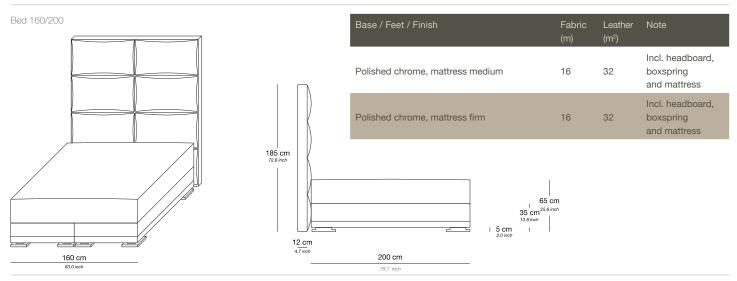

### The Rosewood beds can be tailored to fit your precise size requirements.

Boxspring Medium-density fibreboard (MDF), silicone fiber, pocket spring and felt padding

Mattress loft Latex core, pocket system. Reversable top layer: silk on one side and camel hair on the other side

Mattress available in medium or firm

Headboard Medium-density fibreboard panel, styrofoam, foam, lining and fabric

Feet Polished chrome

Incl. headboard,

boxspring and mattress Incl. headboard,

boxspring and mattress