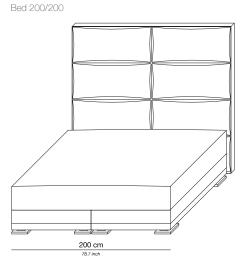

### The Rosewood beds can be tailored to fit your precise size requirements.

Boxspring Medium-density fibreboard (MDF), silicone fiber, pocket spring and felt padding

Mattress loft Latex core, pocket system. Reversable top layer: silk on one side and camel hair on the other side

Mattress available in medium or firm

Headboard Medium-density fibreboard panel, styrofoam, foam, lining and fabric

Feet Polished chrome