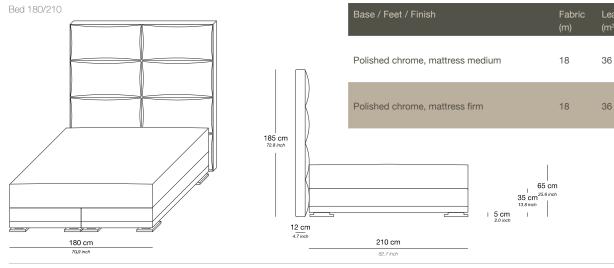

### The Rosewood beds can be tailored to fit your precise size requirements.

Boxspring Medium-density fibreboard (MDF), silicone fiber, pocket spring and felt padding

Mattress loft Latex core, pocket system. Reversable top layer: silk on one side and camel hair on the other side

Mattress available in medium or firm

Headboard Medium-density fibreboard panel, styrofoam, foam, lining and fabric

Feet Polished chrome

Incl. headboard,

boxspring and mattress Incl. headboard,

boxspring and mattress