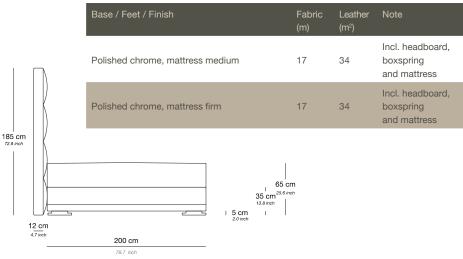

### The Rosewood beds can be tailored to fit your precise size requirements.

Boxspring Medium-density fibreboard (MDF), silicone fiber, pocket spring and felt padding

Mattress loft Latex core, pocket system. Reversable top layer: silk on one side and camel hair on the other side

Mattress available in medium or firm

Headboard Medium-density fibreboard panel, styrofoam, foam, lining and fabric

Feet Polished chrome

Incl. headboard,

boxspring and mattress Incl. headboard,

boxspring and mattress