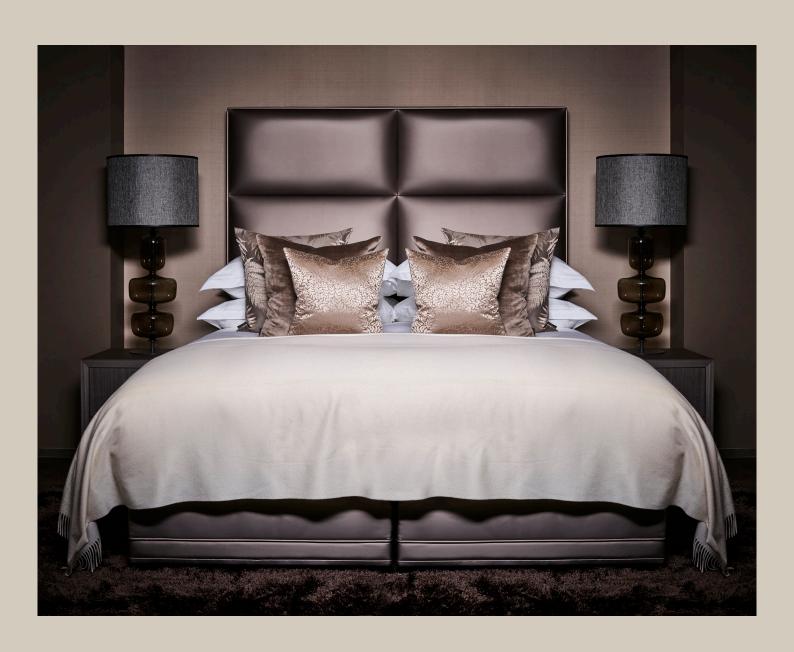

### The Rosewood beds can be tailored to fit your precise size requirements.

Boxspring Medium-density fibreboard (MDF), silicone fiber, pocket spring and felt padding

Mattress loft Latex core, pocket system. Reversable top layer: silk on one side and camel hair on the other side

Mattress available in medium or firm

Headboard Medium-density fibreboard panel, styrofoam, foam, lining and fabric

Feet Polished chrome