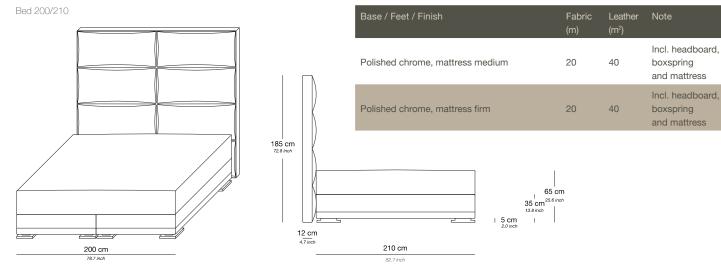

### The Rosewood beds can be tailored to fit your precise size requirements.

Boxspring Medium-density fibreboard (MDF), silicone fiber, pocket spring and felt padding

Mattress loft Latex core, pocket system. Reversable top layer: silk on one side and camel hair on the other side

Mattress available in medium or firm

Headboard Medium-density fibreboard panel, styrofoam, foam, lining and fabric

Feet Polished chrome

Incl. headboard,

boxspring and mattress Incl. headboard,

boxspring and mattress