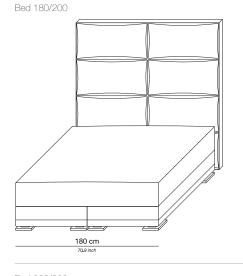

### The Rosewood beds can be tailored to fit your precise size requirements.

Boxspring Medium-density fibreboard (MDF), silicone fiber, pocket spring and felt padding

Mattress loft Latex core, pocket system. Reversable top layer: silk on one side and camel hair on the other side

Mattress available in medium or firm

Headboard Medium-density fibreboard panel, styrofoam, foam, lining and fabric

Feet Polished chrome

Incl. headboard,

boxspring and mattress Incl. headboard,

boxspring and mattress