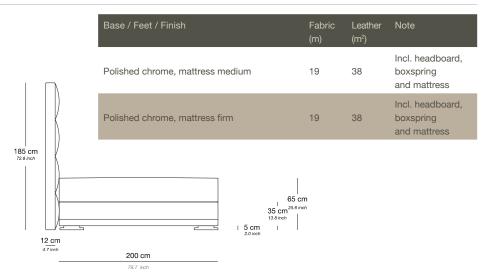

### The Rosewood beds can be tailored to fit your precise size requirements.

Boxspring Medium-density fibreboard (MDF), silicone fiber, pocket spring and felt padding

Mattress loft Latex core, pocket system. Reversable top layer: silk on one side and camel hair on the other side

Mattress available in medium or firm

Headboard Medium-density fibreboard panel, styrofoam, foam, lining and fabric

Feet Polished chrome

Incl. headboard,

boxspring and mattress Incl. headboard,

boxspring and mattress