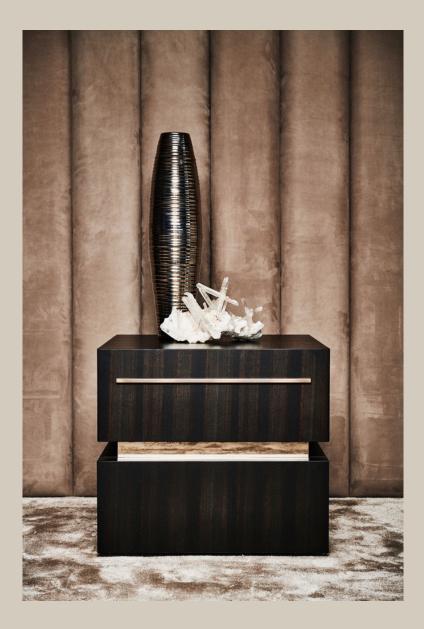

#### PRODUCT INFORMATION - SIDE TABLES & BEDSIDE TABLES

#### The Rosewood product line can be tailored to fit your precise size requirements.

| Base     | Medium-density fibreboard (MDF)                            |
|----------|------------------------------------------------------------|
| Finishes | Oak veneer, high gloss, metallic lacquer                   |
|          | Macassar / zebrano black veneer                            |
|          | Mirror: clear mirror, smoked grey mirror and bronze mirror |
|          | Special wood finishes, marble & leather inlay upon request |

Side Table 60

Side Table 70

Bedside Tables set of 2

| Base / Feet / Finish            | Note                                            |
|---------------------------------|-------------------------------------------------|
| Oak Veneer                      | Central element in mirror price upon request    |
| High gloss                      | Central element in mirror price upon request    |
| Metallic Lacquer                | Central element in mirror price upon request    |
| Macassar / zebrano black veneer | Central element in mirror<br>price upon request |