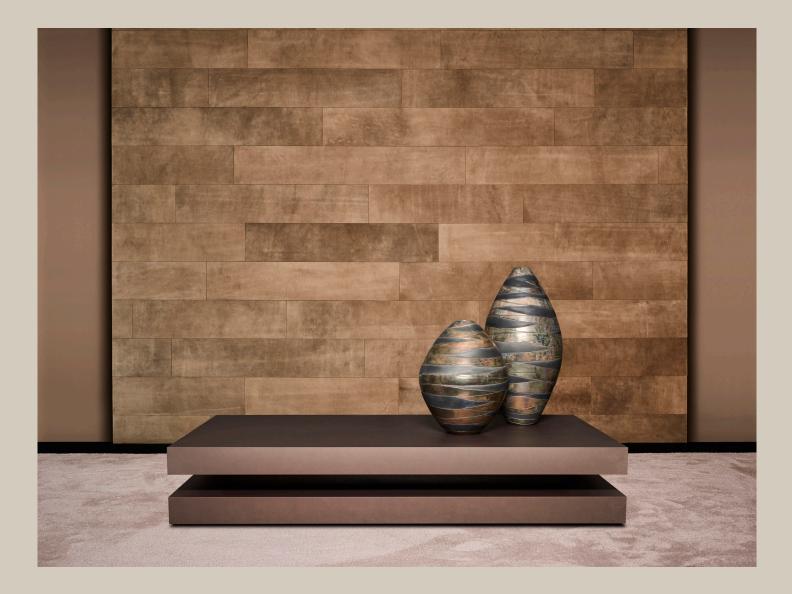

#### PRODUCT INFORMATION - COFFEE TABLES

#### The Rosewood product line can be tailored to fit your precise size requirements.

| Base     | Medium-density fibreboard (MDF)                            |
|----------|------------------------------------------------------------|
| Finishes | Oak veneer, high gloss, metallic lacquer                   |
|          | Macassar / zebrano black veneer                            |
|          | Mirror: clear mirror, smoked grey mirror and bronze mirror |
|          | Special wood finishes, marble & leather inlay upon request |

Coffee table 150

| Base / Feet / Finish            | Note                                            |
|---------------------------------|-------------------------------------------------|
| Oak Veneer                      | Central element in mirror price upon request    |
| High gloss                      | Central element in mirror<br>price upon request |
| Metallic Lacquer                | Central element in mirror<br>price upon request |
| Macassar / zebrano black veneer | Central element in mirror price upon request    |

Coffee table 200

| Base / Feet / Finish            | Note                                            |
|---------------------------------|-------------------------------------------------|
| Oak Veneer                      | Central element in mirror<br>price upon request |
| High gloss                      | Central element in mirror<br>price upon request |
| Metallic Lacquer                | Central element in mirror<br>price upon request |
| Macassar / zebrano black veneer | Central element in mirror<br>price upon request |