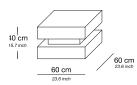

Side Table 60

Side Table 70

Bedside Tables set of 2

| Base / Feet / Finish            | Note                                            |
|---------------------------------|-------------------------------------------------|
| Oak Veneer                      | Central element in mirror price upon request    |
| High gloss                      | Central element in mirror price upon request    |
| Metallic Lacquer                | Central element in mirror price upon request    |
| Macassar / zebrano black veneer | Central element in mirror<br>price upon request |