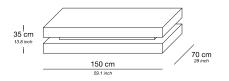

Coffee table 150

| Base / Feet / Finish            | Note                                            |
|---------------------------------|-------------------------------------------------|
| Oak Veneer                      | Central element in mirror price upon request    |
| High gloss                      | Central element in mirror<br>price upon request |
| Metallic Lacquer                | Central element in mirror<br>price upon request |
| Macassar / zebrano black veneer | Central element in mirror price upon request    |