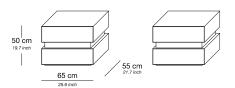

Side Table 60

Side Table 70

Bedside Tables set of 2

| Base / Feet / Finish            | Note                                            |
|---------------------------------|-------------------------------------------------|
| Oak Veneer                      | Central element in mirror price upon request    |
| High gloss                      | Central element in mirror price upon request    |
| Metallic Lacquer                | Central element in mirror price upon request    |
| Macassar / zebrano black veneer | Central element in mirror<br>price upon request |