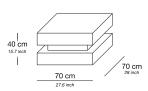

Side Table 60

Side Table 70

Bedside Tables set of 2

| Base / Feet / Finish            | Note                                            |
|---------------------------------|-------------------------------------------------|
| Oak Veneer                      | Central element in mirror price upon request    |
| High gloss                      | Central element in mirror price upon request    |
| Metallic Lacquer                | Central element in mirror price upon request    |
| Macassar / zebrano black veneer | Central element in mirror<br>price upon request |