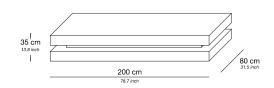

Coffee table 200

| Base / Feet / Finish            | Note                                            |
|---------------------------------|-------------------------------------------------|
| Oak Veneer                      | Central element in mirror<br>price upon request |
| High gloss                      | Central element in mirror<br>price upon request |
| Metallic Lacquer                | Central element in mirror<br>price upon request |
| Macassar / zebrano black veneer | Central element in mirror<br>price upon request |