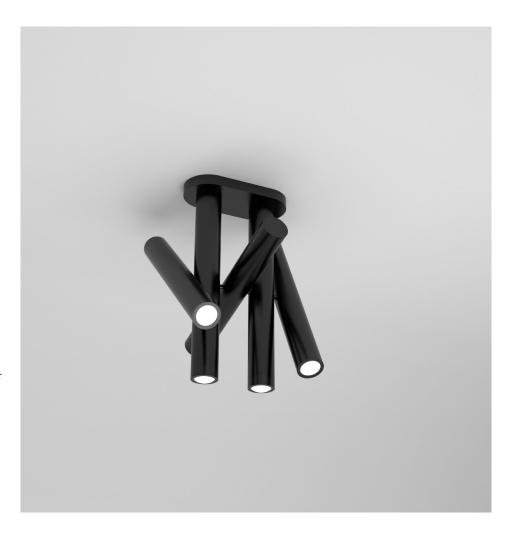

#### **PRODUCT**

Rotation 437 Ceiling light / 5 elements

## MATERIALS AND COLOUR OPTIONS

Powder coated metal; glass lens

#### **VERSIONS**

Black structure 437OL-C01-ME01 White structure 437OL-C01-ME02 Coloured structure 437OL-C01-ME03