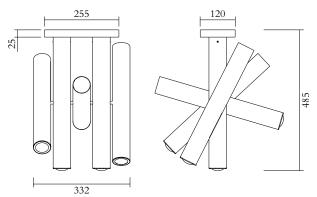

#### **PRODUCT**

Rotation 437 Ceiling light / 5 elements

### MADE IN

Germany

Sizes in mm. Flat attachments available under request. Variations in colour and size are available for some collections, please contact Areti for more details.

Our collections are hand made and made to order, small irregularities in shape or surface will occur, they are inherent to the hand made process and should not be seen as flaws. For detailed information on any products: contact@atelierareti.com