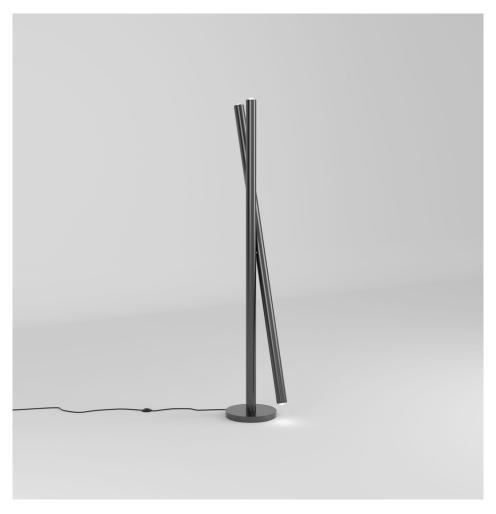

### **PRODUCT**

Rotation 437

Floor light / 2 elements

# MATERIALS AND COLOUR OPTIONS

Powder coated metal; glass lens

### **VERSIONS**

Black structure 437OL-F01-ME01
White structure 437OL-F01-ME02
Coloured structure 437OL-F01-ME03