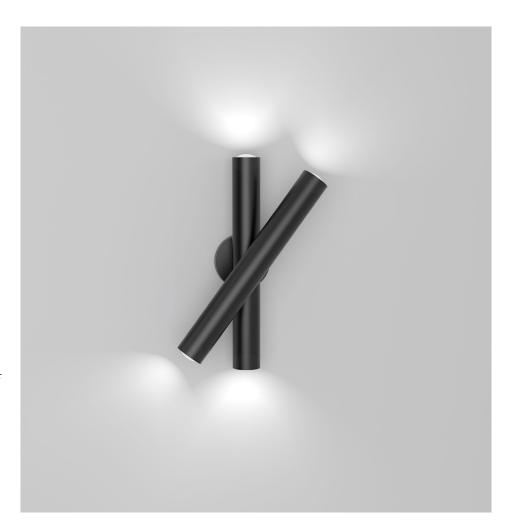

#### **PRODUCT**

Rotation 437 Wall light / 2 elements

### MATERIALS AND COLOUR OPTIONS

Powder coated metal; glass lens

#### VERSIONS

Black structure 437OL-W01-ME01 White structure 437OL-W01-ME02 Coloured structure 437OL-W01-ME03