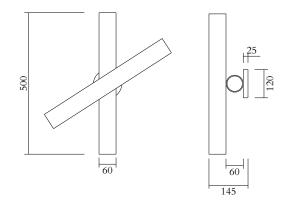

#### **PRODUCT**

Rotation 437 Wall light / 2 elements

### MATERIALS AND COLOUR OPTIONS

Powder coated metal; glass lens