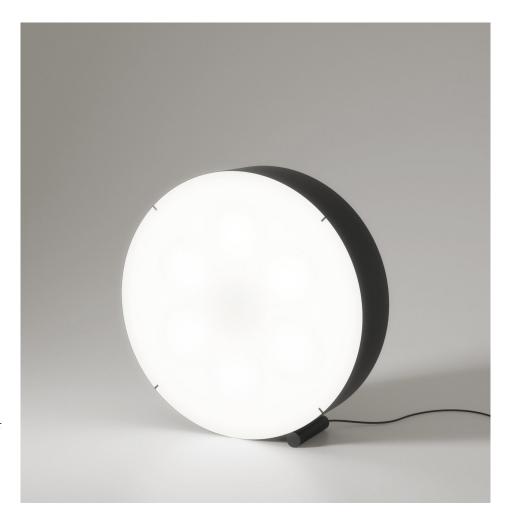

#### **PRODUCT**

Round 145 Floor light

# MATERIALS AND COLOUR OPTIONS

Powder coated metal; white acrylic

#### **VERSIONS**

Black structure 145OL-F01-ME01 White structure 145OL-F01-ME02

#### TECHNICAL DETAILS

5 x E27 LED 10W max (US: E26)

110-230V IP20

Light bulbs not included