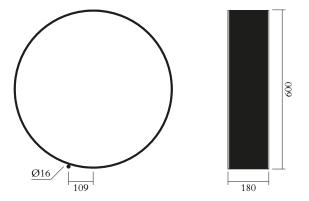

## MADE IN

Germany

Sizes in mm. Flat attachments available only under request. Variations in colour and size are available for some collections, please contact Areti for more details.

Our collections are hand made and made to order, small irregularities in shape or surface will occur, they are inherent to the hand made process and should not be seen as flaws. For detailed information on any products: contact@atelierareti.com