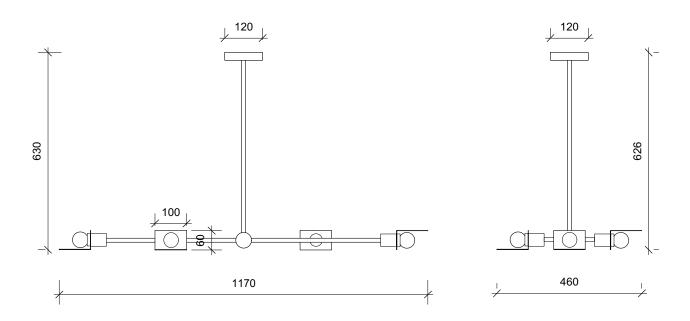

 Height
 630mm
 25.6"

 Width
 460mm
 18"

Lenght 1170mm 46" Shade 100mm x 60mm 4" x 2.3"

CS

WWW.CKSCOLLECTIVE.COM

3.57kg

7.8lb

**NET WEIGHT:**