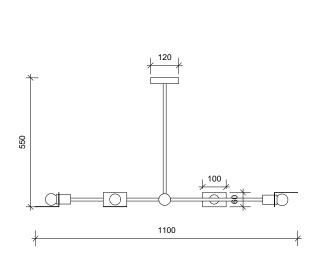

MATERIAL:

Electroplated Iron/hand brushed finish

FINISH:

Brushed brass/brushed grey metal

(Other finishes available)

**DIMENSION:** 

 Diameter
 1100mm
 43.3"

 Overall Height
 550mm
 21.6"

 Shade
 100mm x 60mm
 4" x 2.3"

RECOMMENDED LAMP:

6 x Golf Bulb, LED, 240V, 5W, E14 Edison

screw

VOLTAGE: 230V

NET WEIGHT: 3.24kg 7.2lb

INFO@CKSCOLLECTIVE.COM

WWW.CKSCOLLECTIVE.COM