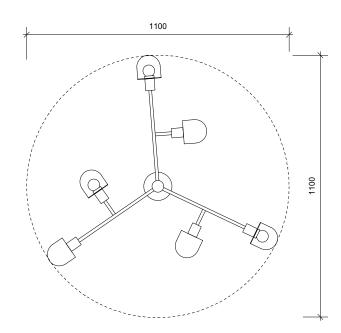

## ROUTE II – CHANDELIER

An ambitious chandelier with geometric semicircular metal shades with returns crafted from metal. This three - armed chandelier has six shades; three at the tip of each arm and three projecting from the halfway points, representing the direction of travel. The pendant is crafted from two tone metal, shown in brushed brass and a dark grey brushed metal.

MATERIAL:

Electroplated Iron/hand brushed finish

FINISH:

Brushed brass/brushed grey metal

(Other finishes available)

**DIMENSION:** 

 Diameter
 1100mm
 43.3"

 Overall Height
 550mm
 21.6"