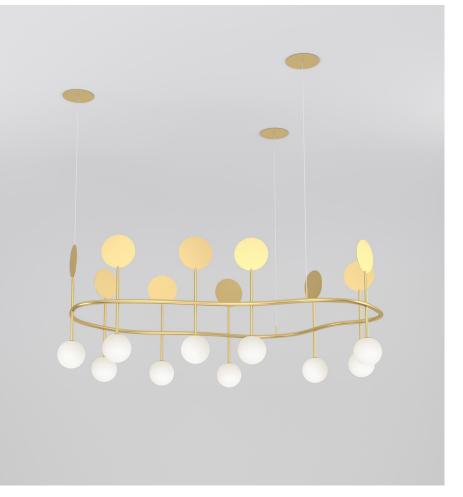

# ATELIER ARETI

PRODUCT Row 203 Pendant light / Rounded / Fabric cable

MATERIALS AND COLOUR OPTIONS Brushed brass; powder coated metal; white glass

### VERSIONS

Brushed brass structure and plates; white cables 203OL-P02-BR01 Black structure and plates; black cables 203OL-P02-ME01 White structure and plates; white cables 203OL-P02-ME02 Black structure; brushed brass plates; black cables 203OL-P02-ME03 White structure; brushed brass plates; white cables 203OL-P02-ME04

### TECHNICAL DETAILS

10 x G9 LED 5W max Recommended bulb size: diameter 16mm, total length 47mm (diameter must be under 20 mm) 110-230V IP20 Light bulbs not included

WEIGHT 35 kg

#### CABLE LENGTH

Standard size cable 1.5 m, with adjustable fabric covered cable

MADE IN Germany

Sizes in mm. Flat attachments available only under request. Variations in colour and size are available for some collections, please contact Areti for more details.