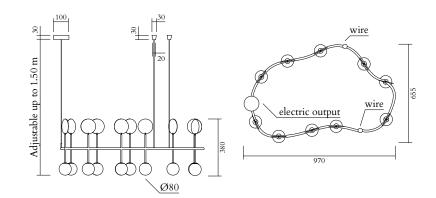

### TECHNICAL DETAILS

10 x G9 LED 5W max Recommended bulb size: diameter 16mm, total length 47mm (diameter must be under 20 mm) 110-230V IP20 Light bulbs not included

WEIGHT 35 kg

#### CABLE LENGTH

Standard size cable 1.5 m, with adjustable fabric covered cable

MADE IN Germany

Sizes in mm. Flat attachments available only under request. Variations in colour and size are available for some collections, please contact Areti for more details.