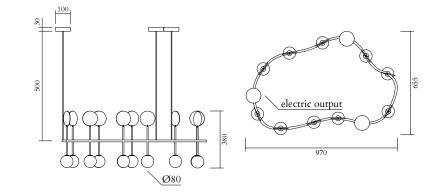

## TECHNICAL DETAILS

10 x G9 LED 5W max Recommended bulb size: diameter 16mm, total length 47mm (diameter must be under 20 mm) 110-230V IP20 Light bulbs not included

WEIGHT 35 kg

MADE IN Germany

Sizes in mm. Flat attachments available only under request. Variations in colour and size are available for some collections, please contact Areti for more details.