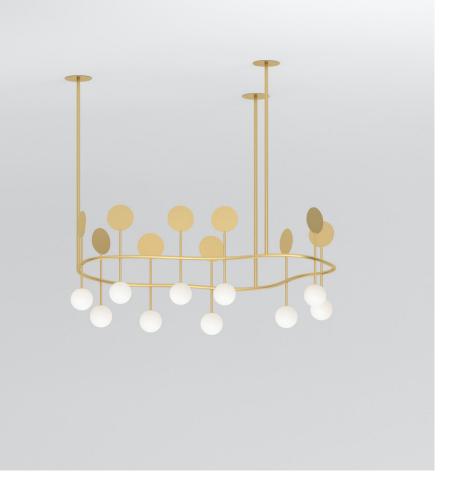

# ATELIER ARETI

PRODUCT Row 203 Pendant light / Rounded / Metal tube

MATERIALS AND COLOUR OPTIONS Brushed brass; powder coated metal; white glass

#### VERSIONS

| Brushed brass structure and plates    | 203OL-P04-BR01 |
|---------------------------------------|----------------|
| Black structure and plates            | 203OL-P04-ME01 |
| White structure and plates            | 203OL-P04-ME02 |
| Black structure; brushed brass plates | 203OL-P04-ME03 |
| White structure; brushed brass plates | 203OL-P04-ME04 |

## TECHNICAL DETAILS

10 x G9 LED 5W max Recommended bulb size: diameter 16mm, total length 47mm (diameter must be under 20 mm) 110-230V IP20 Light bulbs not included

WEIGHT 35 kg

MADE IN Germany

Sizes in mm. Flat attachments available only under request. Variations in colour and size are available for some collections, please contact Areti for more details.