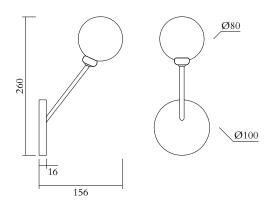

### **PRODUCT**

Row 203 Wall light / IP 44

### TECHNICAL DETAILS

1 x G9 LED 5W max

Recommended bulb size: diameter 16mm, total length 47mm (diameter must be under 20 mm)

110-230V

IP44

Light bulb not included

## MADE IN

Germany

Sizes in mm. Flat attachments available only under request. Variations in colour and size are available for some collections, please contact Areti for more details.

Our collections are hand made and made to order, small irregularities in shape or surface will occur, they are inherent to the hand made process and should not be seen as flaws. For detailed information on any products: contact@atelierareti.com