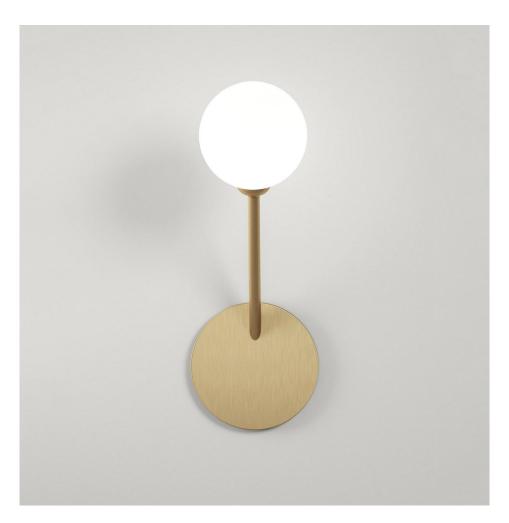

### **PRODUCT**

Row 203 Wall light / IP 44

## MATERIALS AND COLOUR OPTIONS

Brushed brass; powder coated metal; white glass

### **VERSIONS**

Brushed brass structure 203OL-W02-BR01
Black structure 203OL-W02-ME01
White structure 203OL-W02-ME02

### TECHNICAL DETAILS

1 x G9 LED 5W max

Recommended bulb size: diameter 16mm, total length 47mm (diameter must be under 20 mm)

110-230V

IP44

Light bulb not included