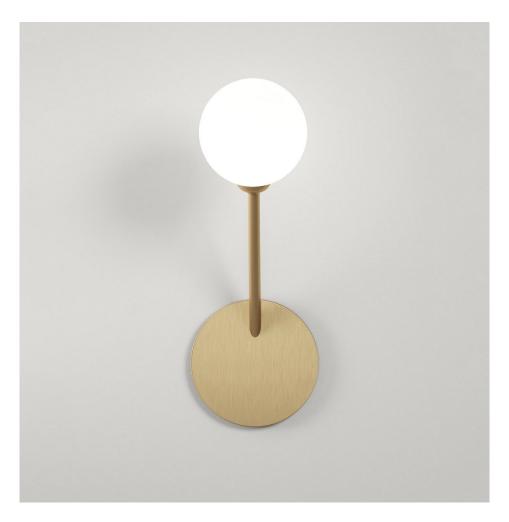

### **PRODUCT**

Row 203 Wall light / IP 20

## MATERIALS AND COLOUR OPTIONS

Brushed brass; powder coated metal; white glass

### **VERSIONS**

Brushed brass structure 203OL-W01-BR01
Black structure 203OL-W01-ME01
White structure 203OL-W01-ME02

### TECHNICAL DETAILS

1 x G9 LED 5W max

Recommended bulb size: diameter 16mm, total length 47mm (diameter must be under 20 mm)

110-230V

IP20

Light bulb not included