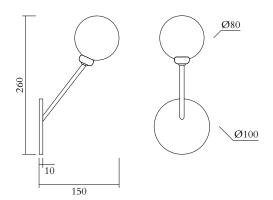

### **PRODUCT**

Row 203 Wall light / IP 20

### TECHNICAL DETAILS

1 x G9 LED 5W max

Recommended bulb size: diameter 16mm, total length 47mm (diameter must be under 20 mm)

110-230V

IP20

Light bulb not included

## MADE IN

Germany

Sizes in mm. Flat attachments available only under request. Variations in colour and size are available for some collections, please contact Areti for more details.

Our collections are hand made and made to order, small irregularities in shape or surface will occur, they are inherent to the hand made process and should not be seen as flaws. For detailed information on any products: contact@atelierareti.com