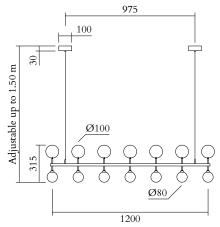

## TECHNICAL DETAILS

7 x G9 LED 5W max

Recommended bulb size: diameter 16mm, total length 47mm (diameter must be under 20 mm)

110-230V

IP20

Light bulbs not included

## CABLE LENGTH

Standard size cable 1.5 m, with adjustable fabric covered cable