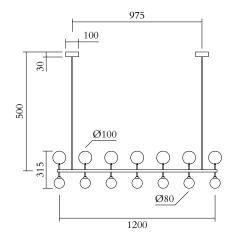

### TECHNICAL DETAILS

7 x G9 LED 5W max

Recommended bulb size: diameter 16mm, total length 47mm (diameter must be under 20 mm)

110-230V

IP20

Light bulbs not included