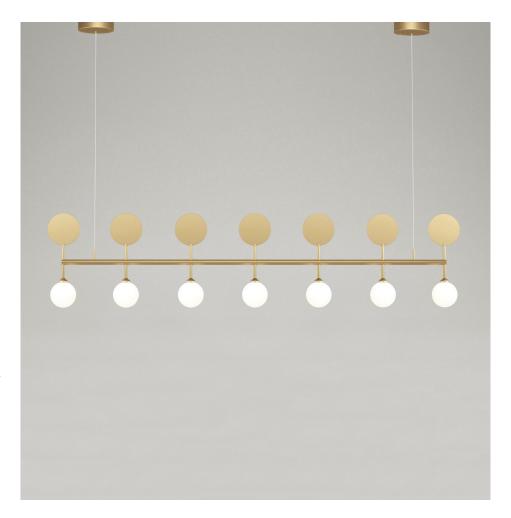

### **PRODUCT**

Row 203

Pendant light / Straight / Fabric cable

## MATERIALS AND COLOUR OPTIONS

Brushed brass; powder coated metal; white glass

#### **VERSIONS**

Brushed brass structure and plates; white cables 203 OL-P01-BR01

Black structure and plates; black cables 203OL-P01-ME01

White structure and plates; white cables 203OL-P01-ME02

Black structure; brushed brass plates; black cables 203OL-P01-ME03

White structure; brushed brass plates; white cables 203OL-P01-ME04