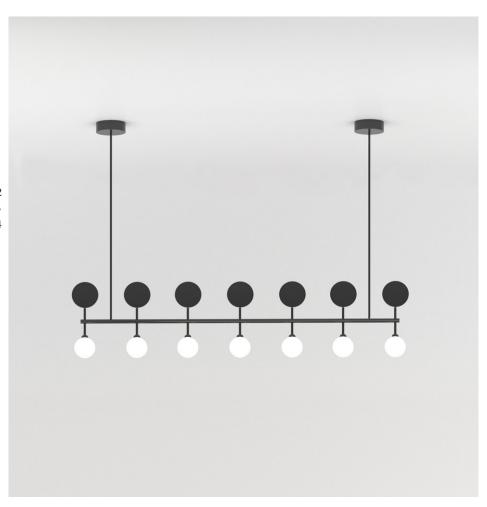

### **PRODUCT**

Row 203

Pendant light / Straight / Metal tube

## MATERIALS AND COLOUR OPTIONS

Brushed brass; powder coated metal; white glass

### **VERSIONS**

Brushed brass structure and plates
Black structure and plates
White structure and plates
203OL-P03-ME01
White structure; brushed brass plates
White structure; brushed brass plates
203OL-P03-ME03
White structure; brushed brass plates
203OL-P03-ME04