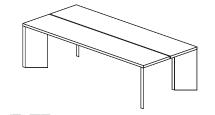

### DESCRIPTION

Dramatic from every angle, the 'Scalene' Series draws upon conservative, Gothic traditions while remaining paired down for a modern dining feel. The legs, set at an angle, support lateral loads and allows for ample seating space.

#### DINING TABLE

COLLECTIVE

108" L X 48" W X 29.5" H 132" L X 54" W X 29.5" H