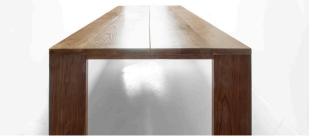

### DESCRIPTION

Dramatic from every angle, the 'Scalene' Series draws upon conservative, Gothic traditions while remaining paired down for a modern dining feel. The legs, set at an angle, support lateral loads and allows for ample seating space.