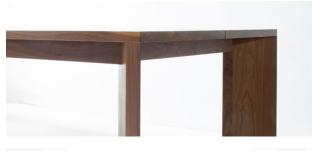

### DESCRIPTION

Dramatic from every angle, the 'Scalene' Series draws upon conservative, Gothic traditions while remaining paired down for a modern dining feel. The legs, set at an angle, support lateral loads and allows for ample seating space.