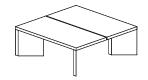

### DESCRIPTION

Dramatic from every angle, the 'Scalene' Series draws upon conservative, Gothic traditions while remaining paired down for a modern dining feel. The legs, set at an angle, support lateral loads and allows for ample seating space.

#### DINING TABLE

COLLECTIVE

108" L X 48" W X 29.5" H 132" L X 54" W X 29.5" H