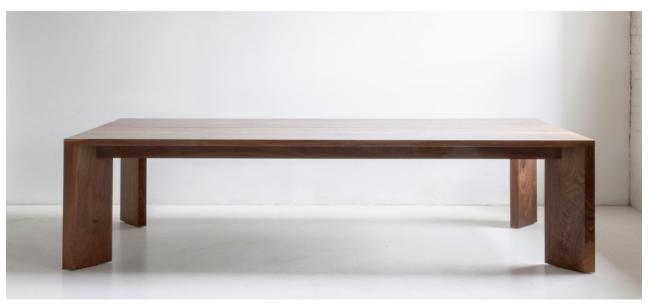

### DESCRIPTION

Dramatic from every angle, the 'Scalene' Series draws upon conservative, Gothic traditions while remaining paired down for a modern dining feel. The legs, set at an angle, support lateral loads and allows for ample seating space.

#### DINING TABLE

COLLECTIVE

108" L X 48" W X 29.5" H 132" L X 54" W X 29.5" H