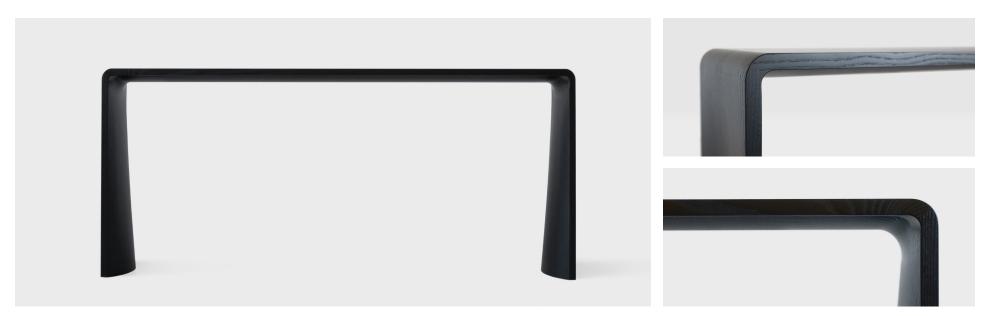

## SCULPTED CONSOLE

## DESCRIPTION

The 'Sculpted Console' is digitally constructed and shaped through a CNC - blending traditional craftsmanship with the latest technology. All of the structural components are milled out of solid wood, along with its shape and unique continuity of surface.

## MATERIALS | FINISHES

Walnut - Natural, Bleached, Ebonized, Graphite Oak - Natural, Bleached, Ebonized, Graphite Ash - Bleached, Ebonized, Graphite Maple - Bleached, Natural

CONSOLE TABLE

70" L X 13" W X 28" H