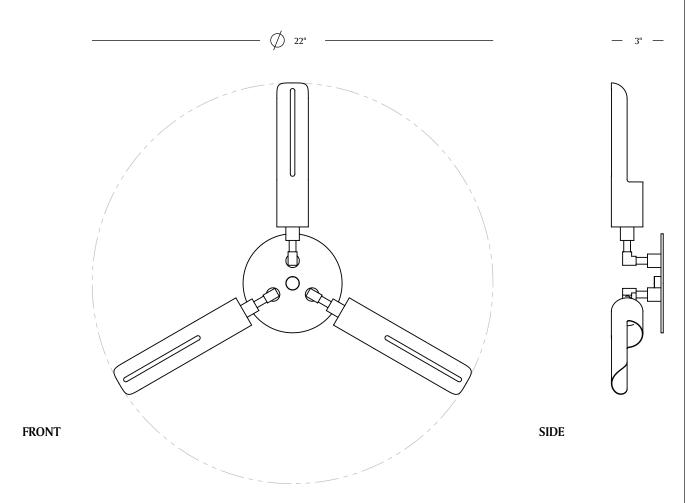

#### **DIMENSIONS:**

Shades: 1.75"dia x 8"h Fixture: 22"dia x 3"d Canopy: 5.5"dia x 1/8" solid flat brass