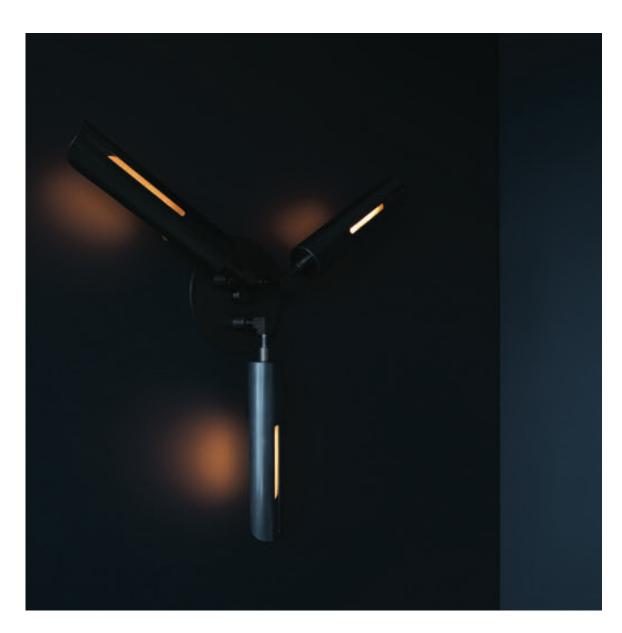

### SLICE III

The Slice series of fixtures are a study in pared back, restrained silhouettes. The solid brass fixtures all feature architectural brass shades which can be oriented in any direction around the lamp, casting light in endless directions. Designed to shine light in two directions at once, Slice casts a warm glow out of the open side of the shade, as well as emanating light through the distinctive sliced armature. Slice III can be installed either as a wall sconce or a ceiling

#### **DIMENSIONS:**

Shades: 1.75"dia x 8"h Fixture: 22"dia x 3"d Canopy: 5.5"dia x 1/8" solid flat brass