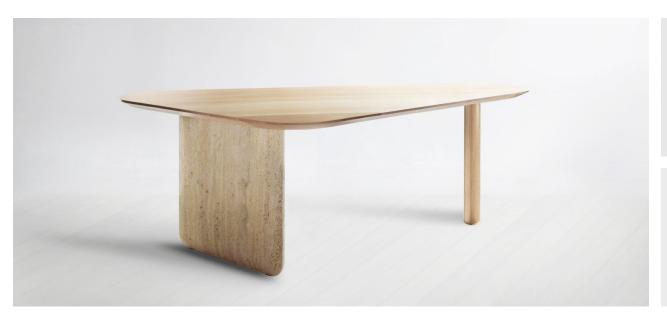

## DESCRIPTION

The delicately proportioned components and soft curves of the 'Suzi' Series are intended to elicit calm contemplation. The combination of ancient and monumental material in a contemporary light, only adds to the subtle complexity of this sculptural piece.

## MATERIALS | FINISHES

Walnut - Natural, Bleached, Ebonized, Graphite Oak - Natural, Bleached, Ebonized, Graphite Ash - Bleached, Ebonized, Graphite Maple - Bleached, Natural

Satin black steel, blackened steel, satin brass, polished brass, antiqued brass, blackened brass, bronze

Stone - See website for details

RECTANGLE DINING TABLE 108" L X 48" W X 29.5" H 120" L X 54" W X 29.5" H

COLLECTIV

DESK 84" L X 48" W X 29.5" H

INFO@CKSCOLLECTIVE.COM WWW.CKSCOLLECTIVE.COM