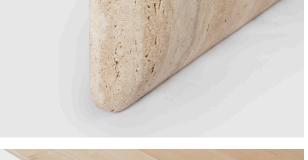

## DESCRIPTION

The delicately proportioned components and soft curves of the 'Suzi' Series are intended to elicit calm contemplation. The combination of ancient and monumental material in a contemporary light, only adds to the subtle complexity of this sculptural piece.

## MATERIALS | FINISHES

Walnut - Natural, Bleached, Ebonized, Graphite Oak - Natural, Bleached, Ebonized, Graphite Ash - Bleached, Ebonized, Graphite Maple - Bleached, Natural

Satin black steel, blackened steel, satin brass, polished brass, antiqued brass, blackened brass, bronze

Stone - See website for details

RECTANGLE DINING TABLE 108" L X 48" W X 29.5" H 120" L X 54" W X 29.5" H

COLLECTIV

DESK 84" L X 48" W X 29.5" H

INFO@CKSCOLLECTIVE.COM WWW.CKSCOLLECTIVE.COM