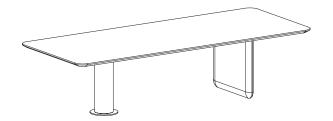

Stone - See website for details

RECTANGLE DINING TABLE 108" L X 48" W X 29.5" H 120" L X 54" W X 29.5" H

COLLECTIV

DESK 84" L X 48" W X 29.5" H

INFO@CKSCOLLECTIVE.COM WWW.CKSCOLLECTIVE.COM