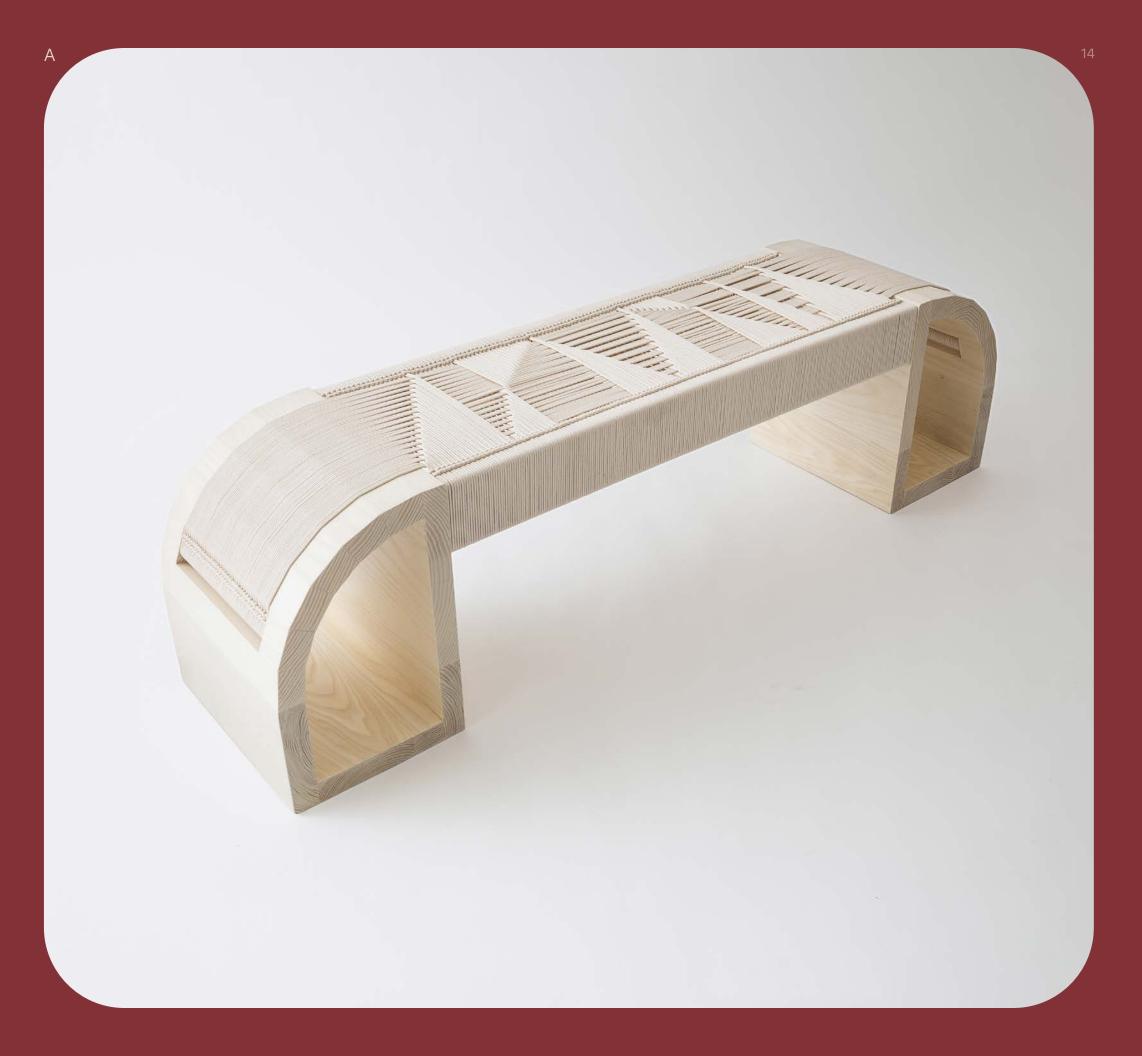

## Satet Bench

The Satet Bench's distinctive silhouette makes it a subtle showstopper. The softness of the woven seat cascades over the bold facets, bringing together the intricacy of the weaving and the bold structure of the frame. The storage spaces below add the option for unique functional storage in this statement piece. The perfect addition to a hotel lobby or home entryway, the Satet Bench is suitable for commercial and residential use. Each bench has a slight variation on the abstract pattern, making each piece truly unique. Please refer to the Materials Catalogue for all available options.

**Standard Dimensions** L54" x D14" x H16"

**Pricing starting at** \$4,500.00

Bleached Ash

White Cotton Cord

Abstract Pattern

WWW.CKSCOLLECTIVE.COM