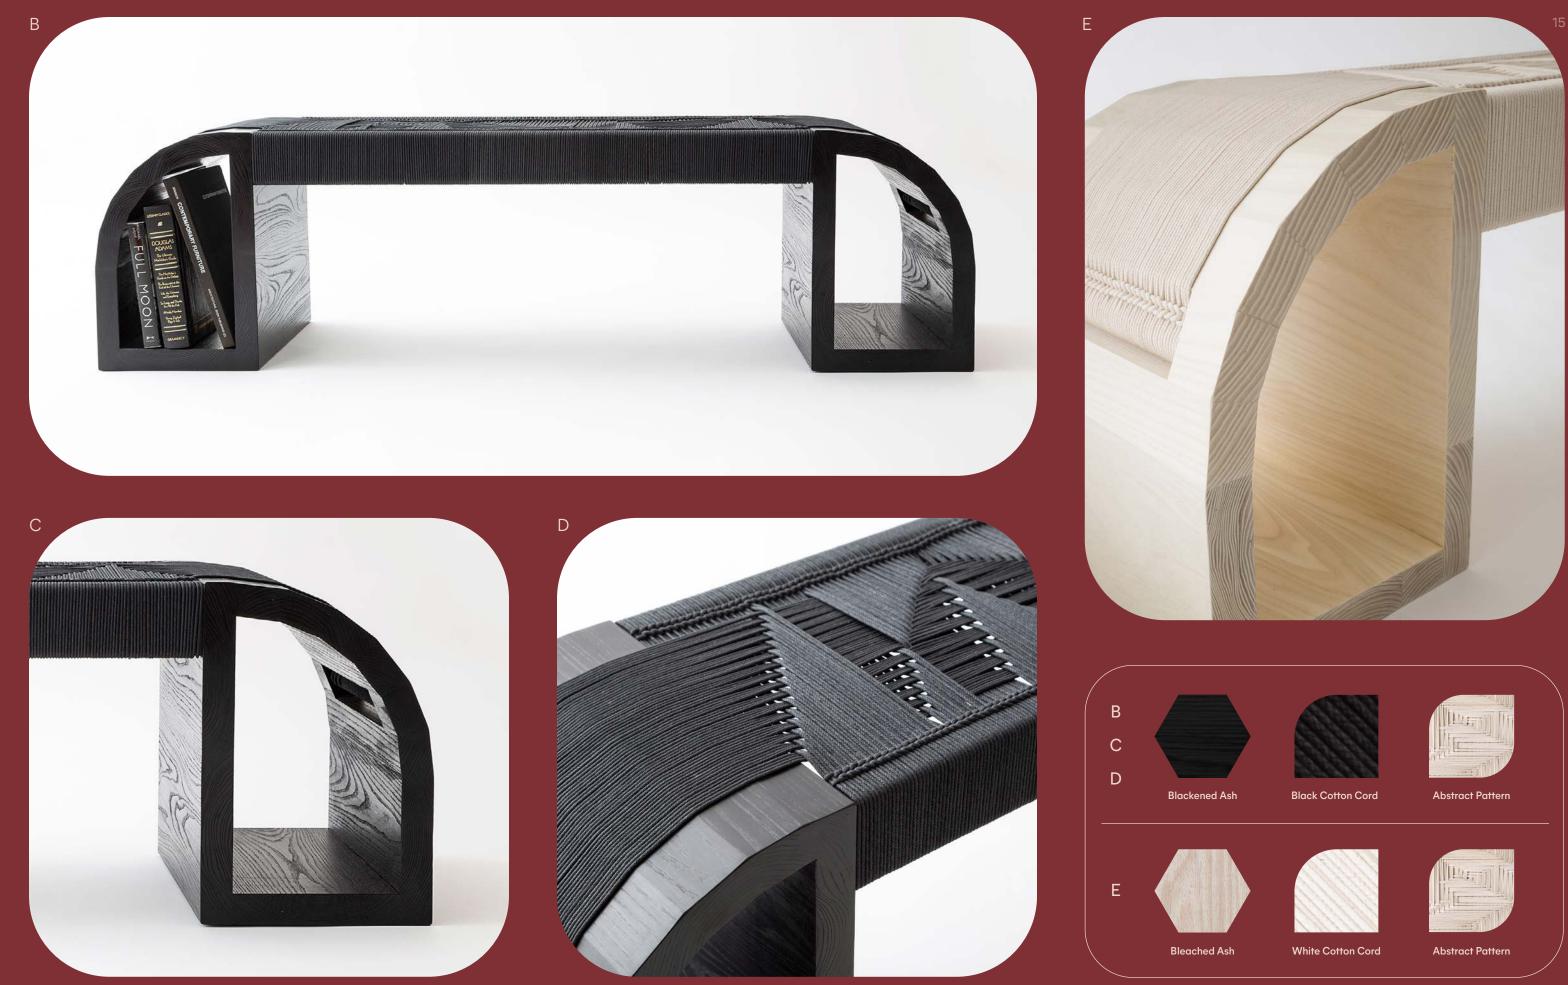

## Satet Bench

The Satet Bench's distinctive silhouette makes it a subtle showstopper. The softness of the woven seat cascades over the bold facets, bringing together the intricacy of the weaving and the bold structure of the frame. The storage spaces below add the option for unique functional storage in this statement piece. The perfect addition to a hotel lobby or home entryway, the Satet Bench is suitable for commercial and residential use. Each bench has a slight variation on the abstract pattern, making each piece truly unique. Please refer to the Materials Catalogue for all available options.

**Standard Dimensions** L54" x D14" x H16"

**Pricing starting at** \$4,500.00

Bleached Ash

White Cotton Cord

Abstract Pattern

WWW.CKSCOLLECTIVE.COM