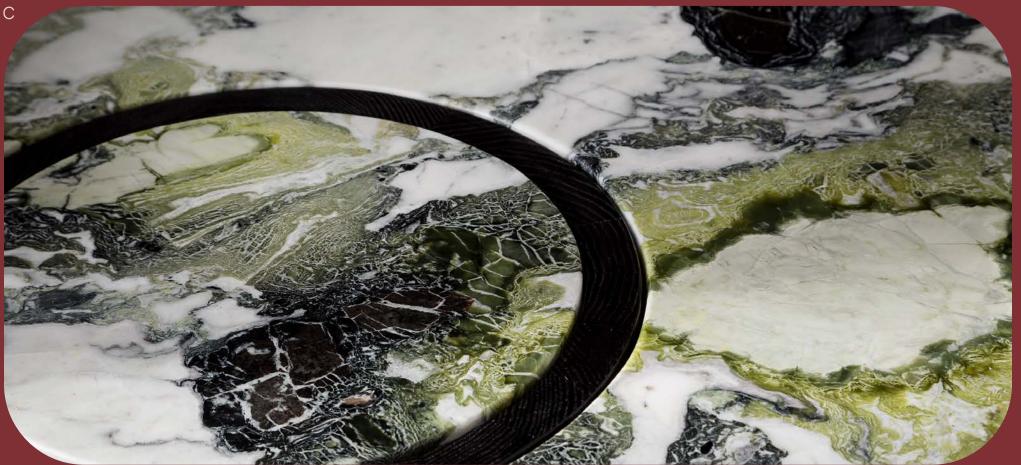

## Satet Coffee Table

The Satet Coffee Table stands proudly on two coopered drums allowing the design to showcase the striking intricacy of the stone top which flows seamlessly across the revealed end grain rings. The geometry of the bases stand in contrast to the smooth contours of the marble which is held in suspension between the drums. Slender and bold, the Satet Coffee Table is a unique accent piece suitable for both commercial and residential use. Please refer to the Materials Catalogue for all available options.