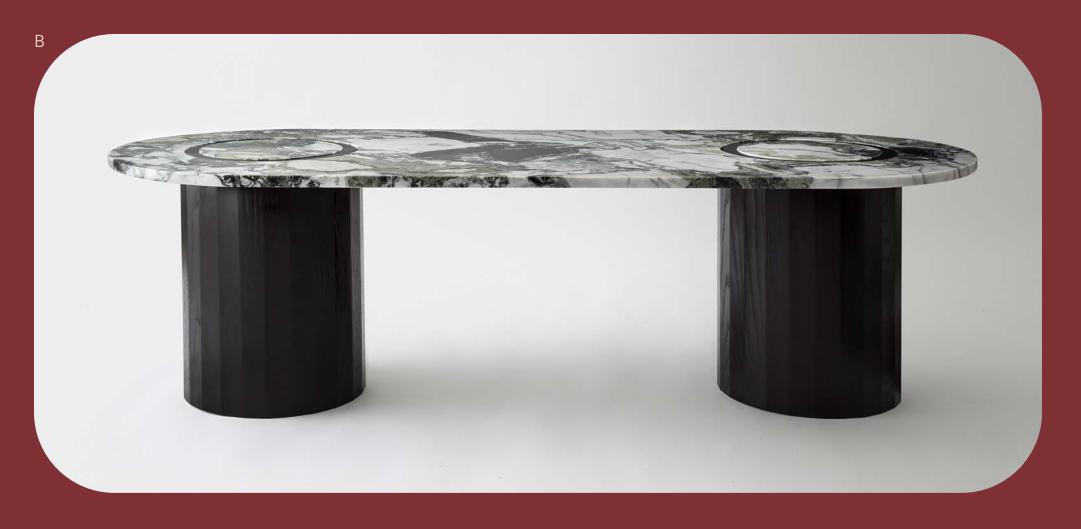

## Satet Coffee Table

The Satet Coffee Table stands proudly on two coopered drums allowing the design to showcase the striking intricacy of the stone top which flows seamlessly across the revealed end grain rings. The geometry of the bases stand in contrast to the smooth contours of the marble which is held in suspension between the drums. Slender and bold, the Satet Coffee Table is a unique accent piece suitable for both commercial and residential use. Please refer to the Materials Catalogue for all available options.