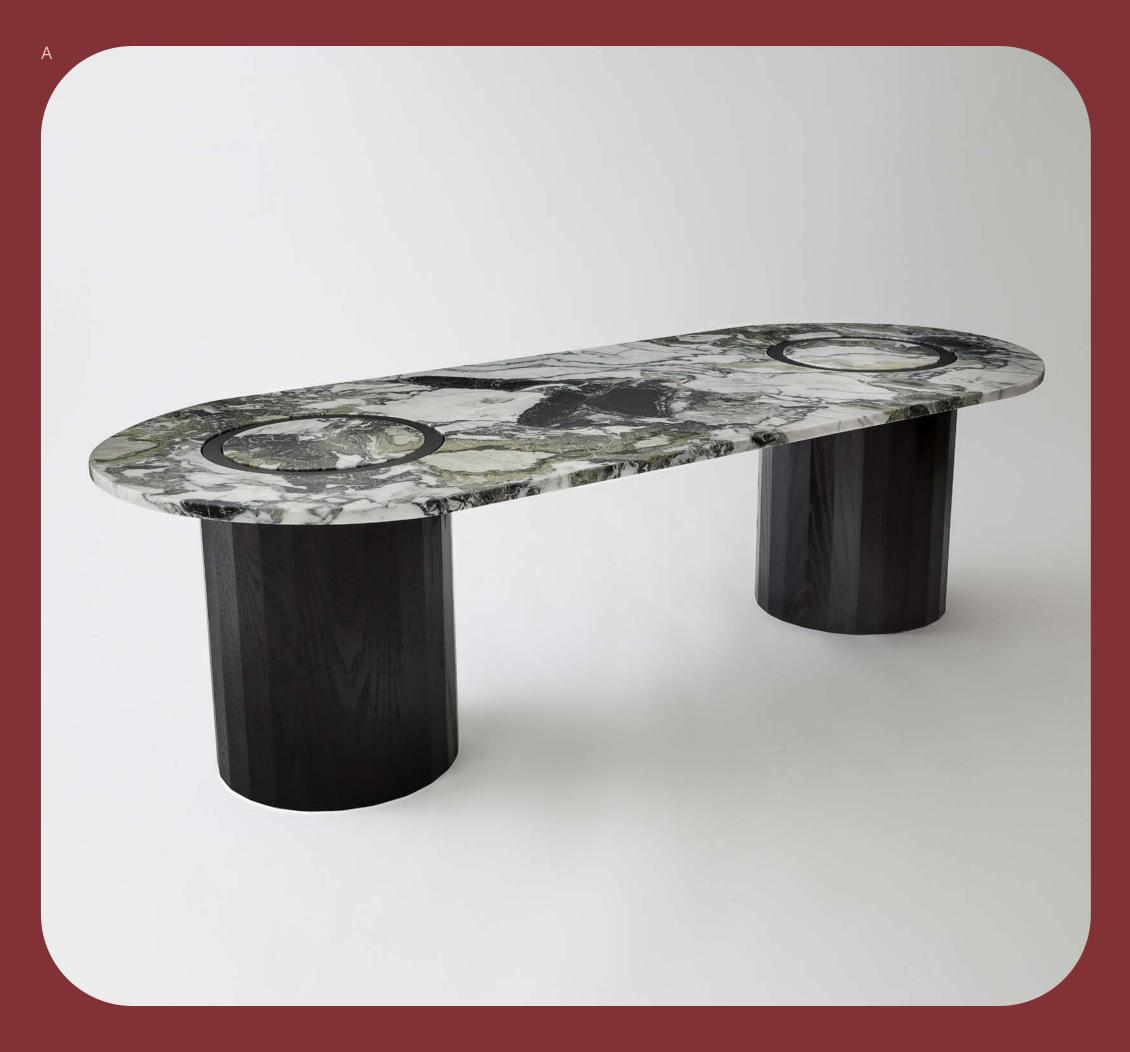

## Satet Coffee Table

The Satet Coffee Table stands proudly on two coopered drums allowing the design to showcase the striking intricacy of the stone top which flows seamlessly across the revealed end grain rings. The geometry of the bases stand in contrast to the smooth contours of the marble which is held in suspension between the drums. Slender and bold, the Satet Coffee Table is a unique accent piece suitable for both commercial and residential use. Please refer to the Materials Catalogue for all available options.

## **Standard Dimensions**

L48" x D18" x H18"