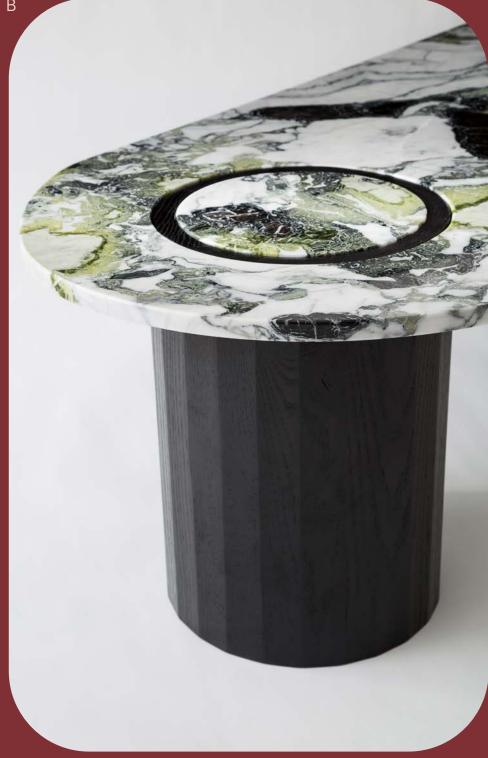

## Satet Coffee Table

The Satet Coffee Table stands proudly on two coopered drums allowing the design to showcase the striking intricacy of the stone top which flows seamlessly across the revealed end grain rings. The geometry of the bases stand in contrast to the smooth contours of the marble which is held in suspension between the drums. Slender and bold, the Satet Coffee Table is a unique accent piece suitable for both commercial and residential use. Please refer to the Materials Catalogue for all available options.