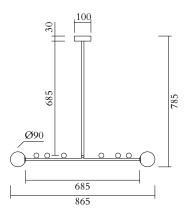

## ATELIER ARETI

PRODUCT Scale 457 Pendant light / Spheres

MATERIALS AND COLOUR OPTIONS Brushed brass; powder coated metal; white glass

VERSIONS Brushed brass structure; black + white metal spheres 457OL-P01-BR01

TECHNICAL DETAILS 2 x G9 LED 5W max 110-230V IP20 Light bulbs not included

MADE IN Germany

Sizes in mm. Flat attachments available under request. Variations in colour and size are available for some collections, please contact Areti for more details.