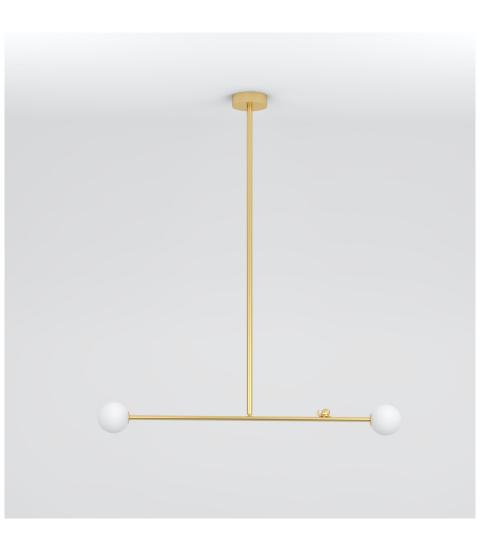

## ATELIER ARETI

PRODUCT Scale 457 Pendant light / 1 animal

MATERIALS AND COLOUR OPTIONS Brushed brass; white glass

VERSIONS Brushed brass structure 457OL-P02-BR01

TECHNICAL DETAILS

2 x G9 LED 5W max 110-230V IP20 Light bulbs not included

MADE IN Germany

Sizes in mm. Flat attachments available under request. Variations in colour and size are available for some collections, please contact Areti for more details.

Our collections are hand made and made to order, small irregularities in shape or surface will occur, they are inherent to the hand made process and should not be seen as flaws. For detailed information on any products: contact@atelierareti.com