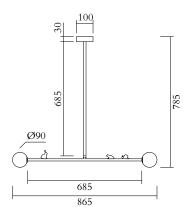

TECHNICAL DETAILS 2 x G9 LED 5W max 110-230V IP20 Light bulbs not included

MADE IN Germany

Sizes in mm. Flat attachments available under request. Variations in colour and size are available for some collections, please contact Areti for more details.

MADE IN Germany

Sizes in mm. Flat attachments available under request. Variations in colour and size are available for some collections, please contact Areti for more details.

Our collections are hand made and made to order, small irregularities in shape or surface will occur, they are inherent to the hand made process and should not be seen as flaws. For detailed information on any products: contact@atelierareti.com