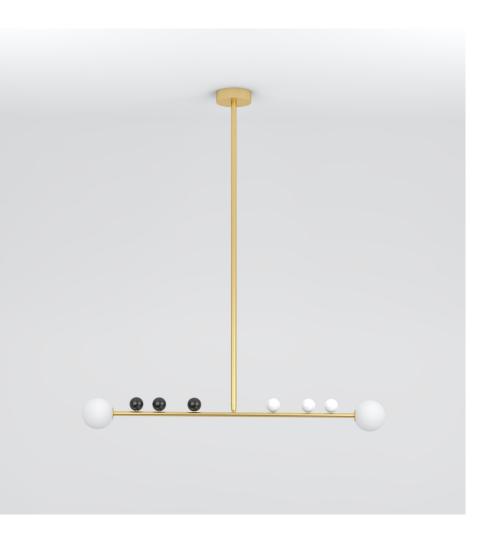

## ATELIER ARETI

PRODUCT Scale 457 Pendant light / Spheres

MATERIALS AND COLOUR OPTIONS Brushed brass; powder coated metal; white glass

VERSIONS Brushed brass structure; black + white metal spheres 457OL-P01-BR01

TECHNICAL DETAILS 2 x G9 LED 5W max 110-230V IP20 Light bulbs not included

MADE IN Germany

Sizes in mm. Flat attachments available under request. Variations in colour and size are available for some collections, please contact Areti for more details.

Our collections are hand made and made to order, small irregularities in shape or surface will occur, they are inherent to the hand made process and should not be seen as flaws. For detailed information on any products: contact@atelierareti.com