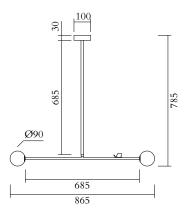

## ATELIER ARETI

PRODUCT Scale 457 Pendant light / 1 animal

MATERIALS AND COLOUR OPTIONS Brushed brass; white glass

VERSIONS Brushed brass structure 457OL-P02-BR01

TECHNICAL DETAILS

2 x G9 LED 5W max 110-230V IP20 Light bulbs not included

MADE IN Germany

Sizes in mm. Flat attachments available under request. Variations in colour and size are available for some collections, please contact Areti for more details.

Our collections are hand made and made to order, small irregularities in shape or surface will occur, they are inherent to the hand made process and should not be seen as flaws. For detailed information on any products: contact@atelierareti.com