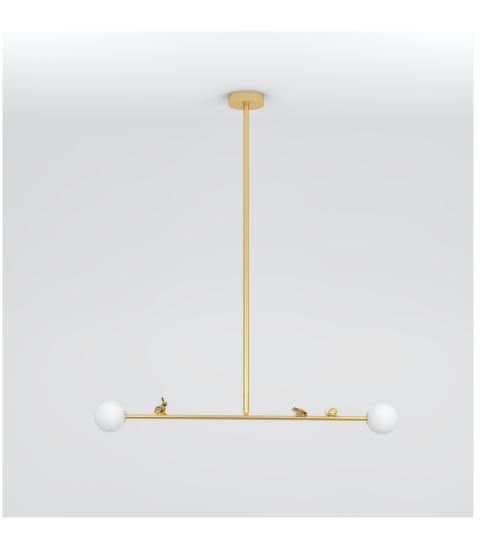

## ATELIER ARETI

PRODUCT Scale 457 Pendant light / 3 animals

MATERIALS AND COLOUR OPTIONS Brushed brass; white glass

VERSIONS Brushed brass structure 457OL-P03-BR01

TECHNICAL DETAILS

2 x G9 LED 5W max 110-230V IP20 Light bulbs not included

MADE IN Germany

Sizes in mm. Flat attachments available under request. Variations in colour and size are available for some collections, please contact Areti for more details.

Our collections are hand made and made to order, small irregularities in shape or surface will occur, they are inherent to the hand made process and should not be seen as flaws. For detailed information on any products: contact@atelierareti.com