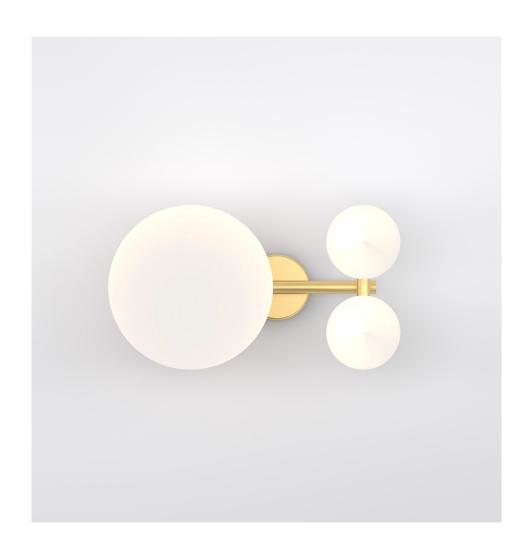

## **PRODUCT**

Sculpture 321 Ceiling light

# MATERIALS AND COLOUR OPTIONS

Brushed brass; white glass

#### **VERSIONS**

Brushed brass structure 321OL-C01-BR01