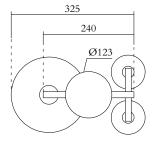

## TECHNICAL DETAILS

Globes Ø90: 2 x G9 LED 5W max Globe Ø200: E27 LED10W max (US: E26) 110-230V IP20 Light bulbs not included

## WEIGHT

4 Kg