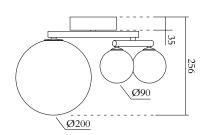

## TECHNICAL DETAILS

Globes Ø90: 2 x G9 LED 5W max Globe Ø200: E27 LED10W max (US: E26) 110-230V IP20 Light bulbs not included

## WEIGHT

4 Kg