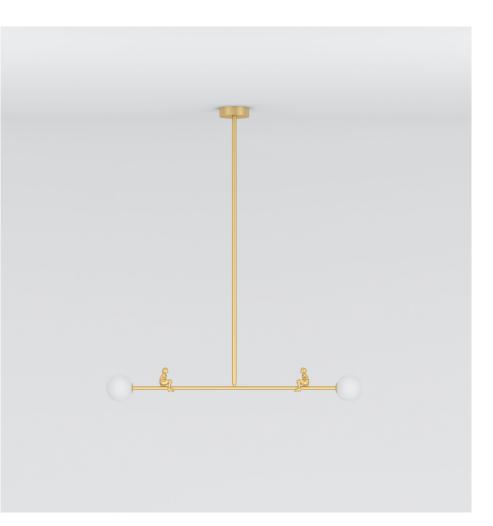

## ATELIER ARETI

PRODUCT See saw 456 Pendant light / Figures

MATERIALS AND COLOUR OPTIONS Brushed brass; white glass

VERSIONS Brushed brass structure and figures 456OL-P01-BR01

**TECHNICAL DETAILS** 2 x G9 LED 5W max