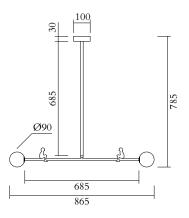

## ATELIER ARETI

PRODUCT See saw 456 Pendant light / Figures

MATERIALS AND COLOUR OPTIONS Brushed brass; white glass

VERSIONS Brushed brass structure and figures 456OL-P01-BR01

**TECHNICAL DETAILS** 2 x G9 LED 5W max

110-230V IP20 Light bulbs not included

NOTE Flat ceiling attachment is available upon request

MADE IN Germany

Sizes in mm. Flat attachments available under request. Variations in colour and size are available for some collections, please contact Areti for more details.