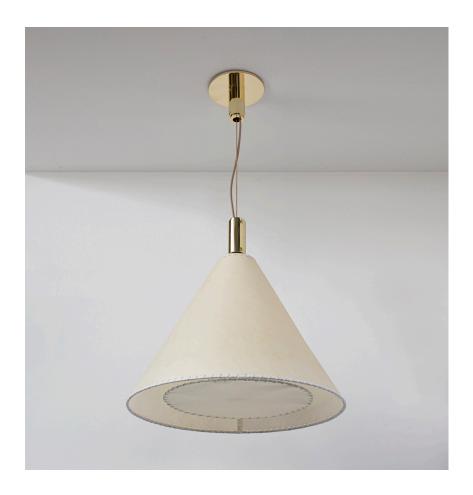

## **SERIES 02 PENDANT**

Solid machined brass, hand-stitched goatskin parchment shade with diffuser. Goatskin parchment is an excellent diffuser of light and is naturally figured and textured, similar to the surface of the moon.

Shade 16" dia. x 12"H, Variable length

Mounts only to standard junction boxes with either 2-3/4" or 3-1/2" mounting screw distance. To be installed only by a licensed electrician. All material finishes are living finishes: they will change and patina for the better with time and use. Every product is individually hand-made to order and slotted in frequent production batches; lead time is determined once order is confirmed.