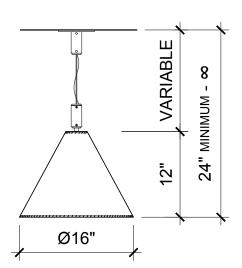

Shade 16" dia. x 12"H, Variable length

Mounts only to standard junction boxes with either 2-3/4" or 3-1/2" mounting screw distance. To be installed only by a licensed electrician. All material finishes are living finishes: they will change and patina for the better with time and use. Every product is individually hand-made to order and slotted in frequent production batches; lead time is determined once order is confirmed.